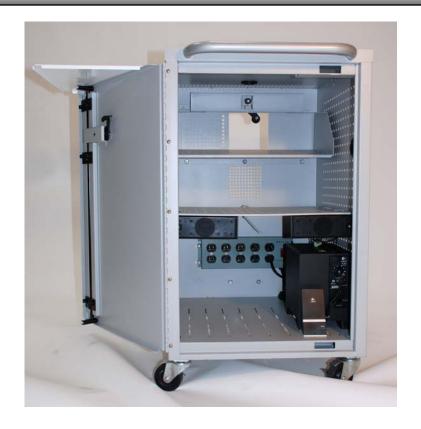

## MULTIMEDIA PROJECTOR CART WITH POWER & SOUND

## MODEL # DS-MMPC-PS

- Innovative and secure two point locking system: simply the most secure cart of its type, anywhere
- High quality key lock: no cumbersome padlocks
- Comes pre-installed with two speakers, amp and sub woofer
- Ten outlet surge-protected power strip with 15' exit cord
- One internal equipment shelf; one external, hinged "white board" shelf (can be used just like a white board)
- Tiltable projector shelf with hand crank for easy adjustment
- Adjustable, sliding and locking projector cover
- Regonomically angled push handle
- 3" high wheels: 2 swiveling & locking, 2 fixed
- Cord wrap bracket for safety and convenience