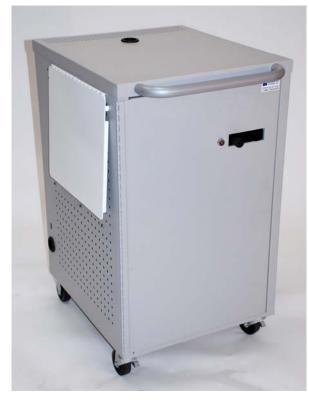

## MULTIMEDIA PROJECTOR CART WITH POWER & SOUND

## MODEL # DS-MMPC-PS

- Innovative and secure two point locking system: simply the most secure cart of its type, anywhere
- High quality key lock: no cumbersome padlocks
- Comes pre-installed with two speakers, amp and sub woofer
- Ten outlet surge-protected power strip with 15' exit cord
- One internal equipment shelf; one external, hinged "white board" shelf (can be used just like a white board)
- Tiltable projector shelf with hand crank for easy adjustment
- Adjustable, sliding and locking projector cover
- Regonomically angled push handle
- 3" high wheels: 2 swiveling & locking, 2 fixed
- Cord wrap bracket for safety and convenience