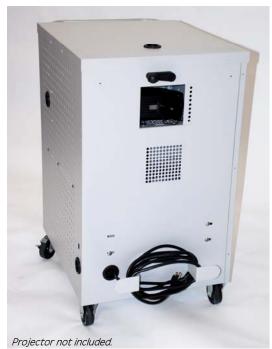

## MULTIMEDIA PROJECTOR CART WITH POWER & SOUND

## MODEL # DS-MMPC-PS

- Innovative and secure two point locking system: simply the most secure cart of its type, anywhere
- High quality key lock: no cumbersome padlocks
- Comes pre-installed with two speakers, amp and sub woofer
- Ten outlet surge-protected power strip with 15' exit cord
- One internal equipment shelf; one external, hinged "white board" shelf (can be used just like a white board)
- Tiltable projector shelf with hand crank for easy adjustment
- Adjustable, sliding and locking projector cover
- Regonomically angled push handle
- 3" high wheels: 2 swiveling & locking, 2 fixed
- Cord wrap bracket for safety and convenience