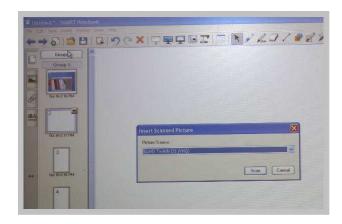

## LET'S BEGIN

First delete the Smart document camera icon. You will not use this icon with the ELMO product.

Tap on the INSERT and then tap on Picture from scanner (arrow)

Second, tap on the scan button when you see ELMO TWAIN DS (VHO)