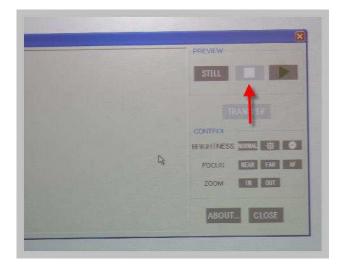

You will see this screen

Tap on the GREEN ARROW (below) to bring up a live image from your ELMO document camera. You will be able to see and annotate on the image.

Tapping on the BOX (red arrow) will freeze the image