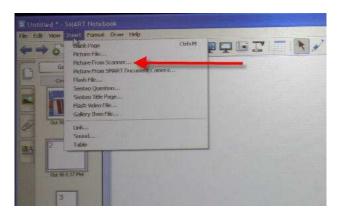

## LET'S BEGIN

First delete the Smart document camera icon. You will not use this icon with the ELMO product.

Tap on the INSERT and then tap on Picture from scanner (arrow)

Second, tap on the scan button when you see ELMO TWAIN DS (VHO)