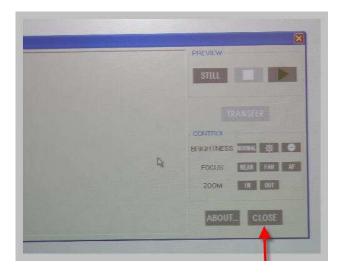

Tapping on the TRANSFER button will move the image to the Smart Notebook

Finally tap CLOSE and you will finish your work with the image that you are working on.

When you leave the Smart software you will be asked to save your work. Follow these instructions to get more images on to your Smartboard with your ELMO TT product.