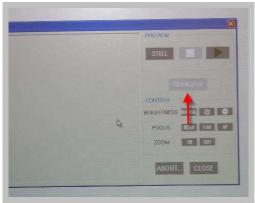

Tapping on the TRANSFER button will move the image to the Smart Notebook

Finally tap CLOSE and you will finish your work with the image that you are working on.

When you leave the Smart software you will be asked to save your work. Follow these instructions to get more images on to your Smartboard with your ELMO TT product.