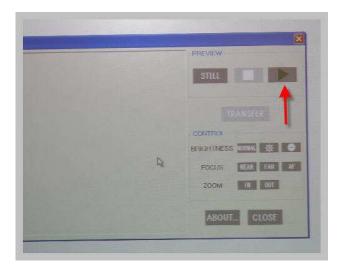

You will see this screen

Tap on the GREEN ARROW (below) to bring up a live image from your ELMO document camera. You will be able to see and annotate on the image.

Tapping on the BOX (red arrow) will freeze the image

Tapping on the TRANSFER button will move the image to the Smart Notebook

Finally tap CLOSE and you will finish your work with the image that you are working on.

When you leave the Smart software you will be asked to save your work. Follow these instructions to get more images on to your Smartboard with your ELMO TT product.