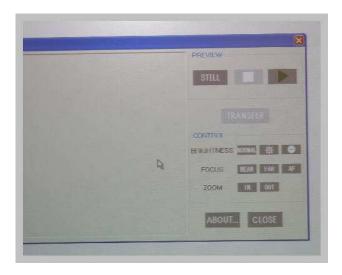

You will see this screen

Tap on the GREEN ARROW (below) to bring up a live image from your ELMO document camera. You will be able to see and annotate on the image.

Tapping on the BOX (red arrow) will freeze the image