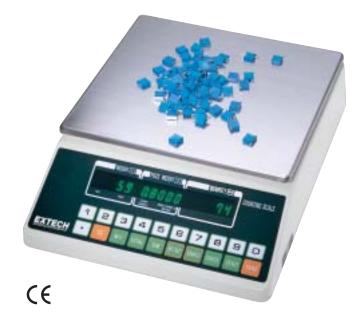

## **Electronic Counting Scales**

Economically and Accurately count and weigh components, resistors, and other parts

#### Features:

- Simple to use for precise weighing and counting of small parts to 0.02% accuracy
- Model 160310 12 lb capacity with 0.002 lb resolution
- Model 160330 30 lb capacity with 0.005 lb resolution
- Large green, easy to read display of Piece Count 6 digits, Piece weight 5 digits, Count weight 5 digits
- TARE and Auto ZERO functions
- Weigh piece parts or enter known weight from keypad
- · Membrane keypad prevents contamination from dirt or water
- · Memory function stores count and weight values
- Count Alarm indicates when preset count is reached
- Large stainless steel platform, 8.25 x 9" (210 x 229mm)
- Dimensions 9 x 12.3 x 3", Weight 10.2 lbs (4.6kg)
- Power 110V / 220V, 50/60Hz selectable