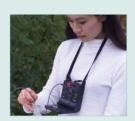

(732) 222-7088 salesteam@Tequipment.NET

PRODUCT DATASHEET

## pH/Conductivity Meter with TDS

**Exclusive Oyster Design** 

Can be used in the lab or in the field

## **Features:**

- 0.5" LCD built into adjustable "flip-up" cover
- Front panel slope, calibration and temperature controls
- Rugged design for handheld or benchtop use; neckstrap for "hands-free" operation
- Measure pH from 0.01 to 14.00pH with accuracy of 0.02pH and Conductivity from 10 to 19,990µS with accuracy of 0.5% TDS from 10 to 19,990ppm (mg/L)
- Manually temperature compensated (0 to 100°C)
- Dimensions/Weight: 3.7 x 4.2 x 2" (96 x 108 x 45mm) / 12oz (340g)
- Complete with mini pH electrode, sample buffers, choice of glass or polymer conductivity cell for TDS or Conductivity, 9V battery, neckstrap and carrying case



"Hands-free" operation



Adjustable "Flip-up" display



## **Ordering Information:**

341350-P ........pH/Conductivity Plus TDS Kit (Polymer cell)
341350-P-NIST .....pH/Conductivity Plus TDS Kit (Polymer) w/NIST
341350 ......pH/Conductivity Plus TDS (glass cell)
341350-NIST .....pH/Conductivity Plus TDS Meter w/NIST