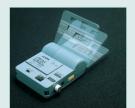

## **Features:**

- 0.5" LCD built into adjustable "flip-up" cover
- Front panel slope, calibration and temperature controls
- Rugged design for handheld or benchtop use; neckstrap for "hands-free" operation
- Measure pH from 0.01 to 14.00pH with accuracy of 0.02pH and Conductivity from 10 to 19,990µS with accuracy of 0.5% TDS from 10 to 19,990ppm (mg/L)
- Manually temperature compensated (0 to 100°C)
- Dimensions/Weight: 3.7 x 4.2 x 2" (96 x 108 x 45mm) / 12oz (340g)
- Complete with mini pH electrode, sample buffers, choice of glass or polymer conductivity cell for TDS or Conductivity, 9V battery, neckstrap and carrying case

"Hands-free" operation

Adjustable "Flip-up" display