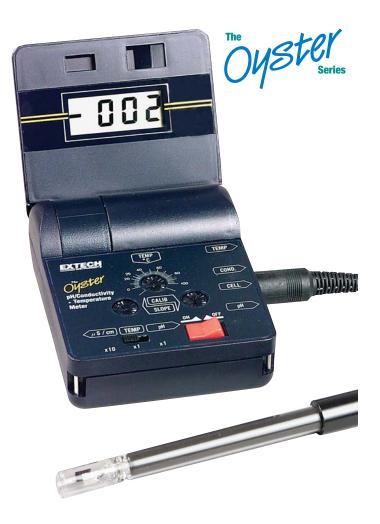

## pH/Conductivity Meter with TDS

**Exclusive Oyster Design** 

Can be used in the lab or in the field

## **Features:**

- 0.5" LCD built into adjustable "flip-up" cover
- Front panel slope, calibration and temperature controls
- Rugged design for handheld or benchtop use; neckstrap for "hands-free" operation
- Measure pH from 0.01 to 14.00pH with accuracy of 0.02pH and Conductivity from 10 to 19,990µS with accuracy of 0.5% TDS from 10 to 19,990ppm (mg/L)
- Manually temperature compensated (0 to 100°C)
- Dimensions/Weight: 3.7 x 4.2 x 2" (96 x 108 x 45mm) / 12oz (340g)
- Complete with mini pH electrode, sample buffers, choice of glass or polymer conductivity cell for TDS or Conductivity, 9V battery, neckstrap and carrying case