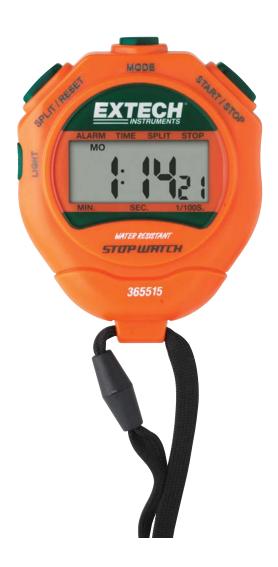

## Stopwatch/Clock with Backlit Display

## **Features:**

- 1/100th second resolution for 30 minutes
- 1 second resolution up to 24 hours
- 12 or 24 hour clock format
- Timing capacity: 23hrs, 59mins, and 59.99secs; Basic accuracy: ±3 seconds/day
- · Calendar displays day, month and date
- · Programmable alarm and hourly chime setting
- · Backlight turns off after 4 seconds
- · Water resistant housing and neckstrap
- Dimensions: 2.3x2.8x0.5" (5x70x15mm); Weight: 2oz (50g)
- Complete with LR44 battery and 39" (1m) snap-away neckstrap