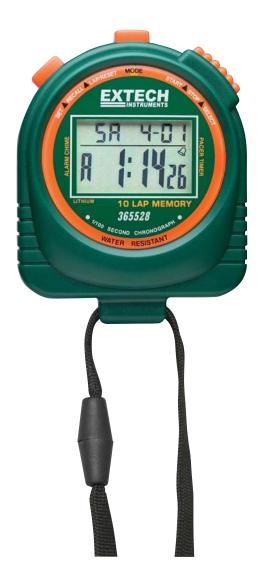

## Water Resistant Stopwatch/Timer

Large Function Keys for Digital Clock readings Plus Up/Down Timer and Alarm

## **Features:**

- Handsome stopwatch with large display provides timing to 1/100th of a second over a range of 9 hours 59 minutes and 59.99 seconds
- Accurate to ±5 sec./day
- Built-in memory recalls up to ten laps
- Clock function (12 or 24 hour) features a programmable alarm with an hourly chime plus built-in calendar displays day, month and date
- Countdown timer function features input ranges from one minute to 9 hours, 59 minutes.
- Dimensions/Weight: 2.5 x 3.2 x.8"(63 x 81 x 20mm); 2.8 oz.
- Water resistant housing is complete with lithium battery and 39" neckstrap