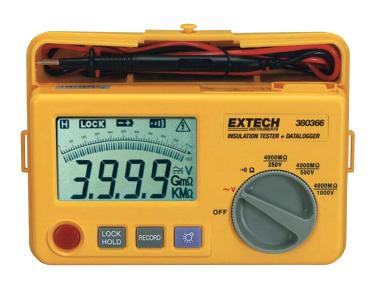

## **Insulation Tester + Datalogger**

Autoranging insulation measurements to 4000M With 250/500/1000V Test Voltages and 1mA test current

## **Features:**

- · Datalogging function stores up to 16,000 readings with single store or a programmable rate of 1 to 65,000 seconds per sample
- Three test voltages of 250V, 500V, 1000V
- Measure insulation Resistance to  $4000M\Omega$  with  $1K\Omega$  resolution and 1mA test current
- Large dual 4000 count backlit LCD and fast 50 segment analog display
- Data Hold, Test Lock, Audible Continuity, Auto Sleep and Low Resistance functions
- Measure up to 600V AC
- RS-232 PC interface with Windows® 95/98/NT/2000/ME/XP compatible software
- · Open circuit, overrange and low battery indications
- · Complete with built-in carrying case with cover, test leads, alligator clips, RS-232 PC cable, software, neckstrap, and 8 x AA batteries

| Specifications                     | Range                                                  | Resolution | Basic Accuracy                               |
|------------------------------------|--------------------------------------------------------|------------|----------------------------------------------|
| Insulation Resistance ( $\Omega$ ) | 4M, 40M, 400M, 4000M                                   | 1kΩ        | $\pm$ (3% rdg + 5 digits)                    |
| AC Voltage                         | 600V                                                   | 0.1V       | $\pm (1.5\% \text{ rdg} + 3 \text{ digits})$ |
| Low Resistance                     | 400Ω                                                   | 0.1Ω       | ±(1% + 5 digits)                             |
| Test Voltages                      | 250, 500, 1000V                                        |            |                                              |
| Display                            | 4000 count backlit LCD with 50 segment analog bargraph |            |                                              |
| Applicable standards               | IEC1010 CAT II-1000V, CAT III-600V; VDE 0143           |            |                                              |
| Power supply                       | 8 AA batteries                                         |            |                                              |
| Dimensions                         | 7.9 x 5.5 x 3.7" (200 x 140 x 95mm)                    |            |                                              |
| Weight                             | 29oz (900g)                                            |            |                                              |