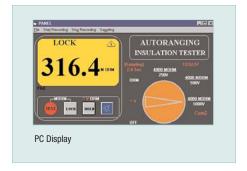

## **Features:**

- · Datalogging function stores up to 16,000 readings with single store or a programmable rate of 1 to 65,000 seconds per sample
- Three test voltages of 250V, 500V, 1000V
- Measure insulation Resistance to  $4000M\Omega$  with  $1K\Omega$  resolution and 1mA test current
- Large dual 4000 count backlit LCD and fast 50 segment analog display
- Data Hold, Test Lock, Audible Continuity, Auto Sleep and Low Resistance functions
- Measure up to 600V AC
- RS-232 PC interface with Windows® 95/98/NT/2000/ME/XP compatible software
- · Open circuit, overrange and low battery indications
- · Complete with built-in carrying case with cover, test leads, alligator clips, RS-232 PC cable, software, neckstrap, and 8 x AA batteries