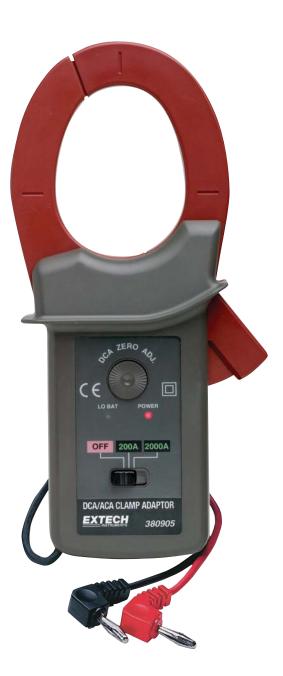

## 2000A AC/DC Clamp-on Adaptor

AC/DC Current measurements to 2000A

Using virtually any MultiMeter with standard banana plug sockets

## **Features:**

- 3.3" (83mm) clamp jaw
- Measures AC/DC Current in two ranges:
  0 to 200A and 0 to 2000A and converts it to 1mV/count for reading current on any multimeter or voltage recorder
- Banana plugs connect into standard multimeter sockets and switch multimeter to a millivolt or voltage range
- DC zero adjust; Outputs 1mV/A
- 2% basic accuracy
- Dims: 8.3 x 2.5 x 1.3" (210 x 64 x 33mm) Weight: 0.91lb (414g)
- Complete with 9V battery,
  1.8ft (570mm) cable with banana plugs;
  one year warranty