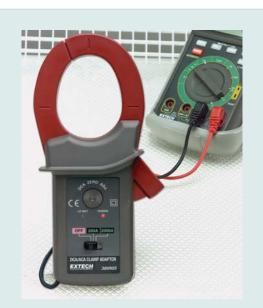

## 2000A AC/DC Clamp-on Adaptor

AC/DC Current measurements to 2000A

Using virtually any MultiMeter with standard banana plug sockets

Banana plugs connect into standard multimeter sockets