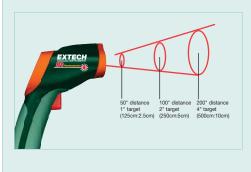

## **High Temperature IR Thermometer**

With 30 to 1 distance to target ratio

## **Features:**

- ✓High Temperature range from -58° to 1832°F (-50 to 1000°C)
- ✓30 to 1 distance to target ratio measures smaller surface areas at greater distances
- Adjustable high/low alarm alerts user visually and audibly when temperature exceeds programmed limits
- Adjustable emissivity for better accuracy on different surfaces
- MIN/MAX/AVG/DIF features display highest, lowest, average, and MAX minus MIN values
- Large backlit display allows for taking measurements at night or in areas with low background light
- Laser pointer identifies target area
- High resolution of 0.1° up to 199.9°
- Automatic Data Hold when trigger released
- Auto power off
- Complete with 9V battery and hard carrying case