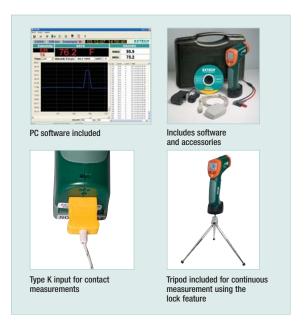

## **Features:**

- · Wide range non-contact IR thermometer
- High 30:1 distance to target ratio
- Manual/Automatic emissivity using type K probe for measurements on surfaces
- High/Low set points with audible alarms
- Lock function for continuous measurements
- Built-in memory with recall for 20 readings
- Place meter on the Base to transmit continuous readings to the Remote Receiver connected to a PC via USB cable
- MAX/MIN/AVG/DIF functions
- Built-in laser pointer improves aim
- Data Hold, Auto power off with disable function, low battery indication, 1mV/°F analog output
- Includes Tripod for tripod mounting
- Complete with Transmitter Base with tripod mount, Remote Receiver with USB cable, type K probe, tripod, analog output cable, PC software, 9V battery, 100-240VAC adaptor, and hard carrying case