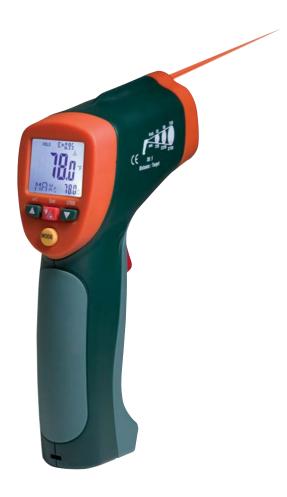

## IR Thermometer with Wireless PC Interface

Transmits temperature data to a PC

## **Features:**

- · Wide range non-contact IR thermometer
- High 30:1 distance to target ratio
- Manual/Automatic emissivity using type K probe for measurements on surfaces
- High/Low set points with audible alarms
- Lock function for continuous measurements
- Built-in memory with recall for 20 readings
- Place meter on the Base to transmit continuous readings to the Remote Receiver connected to a PC via USB cable
- MAX/MIN/AVG/DIF functions
- Built-in laser pointer improves aim
- Data Hold, Auto power off with disable function, low battery indication, 1mV/°F analog output
- Includes Tripod for tripod mounting
- Complete with Transmitter Base with tripod mount, Remote Receiver with USB cable, type K probe, tripod, analog output cable, PC software, 9V battery, 100-240VAC adaptor, and hard carrying case