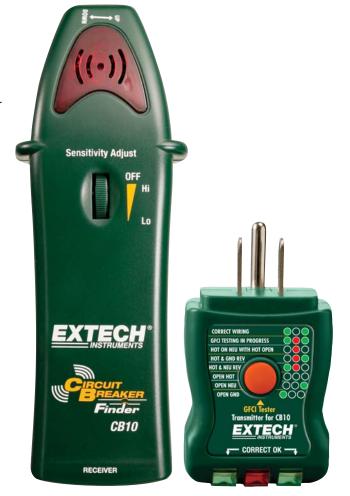

# **AC Circuit Breaker Finder/Receptacle Tester**

### 3-in-1 Tester

Circuit Breaker Finder, Circuit Tester, and GFCI Receptacle Tester. Locates circuit breakers and tests receptacle wiring.

## **Features:**

- Quickly locate 110V to 125VAC Circuit Breakers and Fuses
- · Variable Sensitivity adjustment to pinpoint correct circuit breaker
- · Bright Red and Green LED's indicates if receptacle is correctly wired or six fault conditions
- · Simply plug the GFCI Transmitter into an outlet and trace for the correct breaker at the electrical box
- · Audible and visual circuit breaker indication
- Transmitter and Receiver snap together for easy storage
- Dims/Wt: Receiver: 6.4x2.2x1.5" (162x55x38)/4oz (113a): Transmitter: 3.25x1.75x1" (83x44x25mm)/1.6oz (45g)
- · Complete with one Receiver, one GFCI Transmitter, and 9V battery for the Receiver

#### **GFCI Transmitter**

- Tests GFCI circuits
- · LED indication of 2 test conditions and 5 wiring faults
- Tests Reversed/Open Connections
- · Lights indicate circuit condition