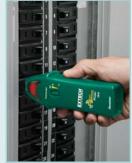

## **Features:**

- Quickly locate 110V to 125VAC Circuit Breakers and Fuses
- · Variable Sensitivity adjustment to pinpoint correct circuit breaker
- · Bright Red and Green LED's indicates if receptacle is correctly wired or six fault conditions
- · Simply plug the GFCI Transmitter into an outlet and trace for the correct breaker at the electrical box
- · Audible and visual circuit breaker indication
- Transmitter and Receiver snap together for easy storage
- Dims/Wt: Receiver: 6.4x2.2x1.5" (162x55x38)/4oz (113a): Transmitter: 3.25x1.75x1" (83x44x25mm)/1.6oz (45g)
- · Complete with one Receiver, one GFCI Transmitter, and 9V battery for the Receiver

#### **Applications**

- · Locate branch circuit breakers without flipping breakers to other circuits
- Confirm proper wiring during electrical wiring installation or repair
- · Test receptacle ground fault operation

Adjustable sensitivity for pinpointing the correct breaker