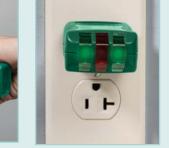

#### **GFCI Transmitter**

- Tests GFCI circuits
- · LED indication of 2 test conditions and 5 wiring faults
- Tests Reversed/Open Connections
- · Lights indicate circuit condition

#### **Applications**

- · Locate branch circuit breakers without flipping breakers to other circuits
- Confirm proper wiring during electrical wiring installation or repair
- · Test receptacle ground fault operation