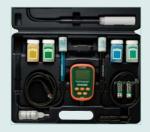

## **Features:**

- Automatic salinity compensation and manual barometric pressure compensation for DO measurements
- Waterproof housing (meets IP57)
- One button pH calibration (4, 7, and 10pH)
- · Choice of 3 point pH calibration for better accuracy
- One point Conductivity calibration automatically recognizes 8 calibration solutions from USA, Europe and China series
- Automatic Temperature Compensation (non-linear compensation for purified water <10µS/cm to improve measuring accuracy)</li>
- Memory stores up to 400 readings with series number, measured value and temperature
- Large blue backlit dual LCD display
- · Auto power off saves battery life with disable function
- Complete with Dissolved Oxygen probe with 3 membrane caps and DO internal fill solution (30mL), pH/mV/Temperature electrode, polymer Conductivity cell, pH calbration solutions (4, 7, and 10pH), Conductivity calibration solution (1413µS), 2 AA batteries, and hard carrying case

Read to use complete kit includes all the necessary accessories stored in a hard carrying case for easy transportation. Ideal for field use.

Large blue backlit dual LCD display with calibration and memory indicators