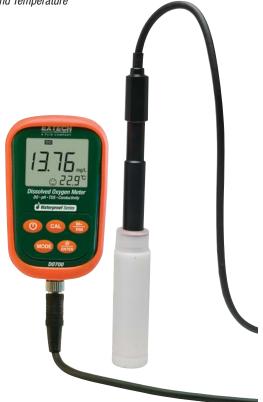

## **Portable Dissolved Oxygen Meter**

## 9-in-1 Meter with Lab Performance

Dissolved Oxygen concentration/saturation, pH, mV, Conductivity, TDS, Salinity, Resistivity and Temperature

Read to use complete kit includes all the necessary accessories stored in a hard carrying case for easy transportation. Ideal for field use.

Large blue backlit dual LCD display with calibration and memory indicators