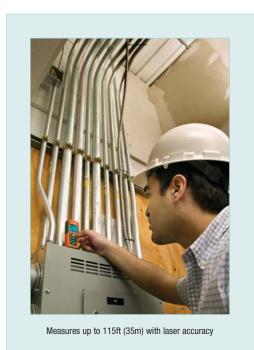

## **Features:**

- Measures from 2" to 115' (0.05 to 35m)
- Automatically calculates Area and Volume
- Indirect measurement using Pythagorean theorem
- Continuous measurement function with Min/Max distance tracking updates every 0.5 seconds
- Addition/Subtraction
- · Front or rear edge reference
- Low battery indicator
- Double molded housing (IP54)
- Auto power off
- Complete with carrying case and 2 AAA batteries