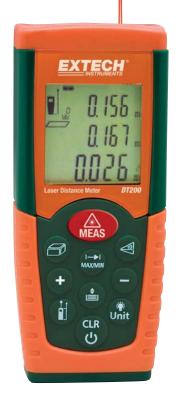

## **Laser Distance Meter**

Laser measurement accurate to 0.08 inches

With Historical Storage that recalls the previous 10 records (measured or calculated results)

## **Features:**

- Measures from 2" to 115' (0.05 to 35m)
- Automatically calculates Area and Volume
- Indirect measurement using Pythagorean theorem
- Continuous measurement function with Min/Max distance tracking updates every 0.5 seconds
- Addition/Subtraction
- · Front or rear edge reference
- Low battery indicator
- Double molded housing (IP54)
- Auto power off
- Complete with carrying case and 2 AAA batteries

| Specifications           |                                    |
|--------------------------|------------------------------------|
| Measurement Range        | 2" to 115' (0.05 to 35m)           |
| Accuracy (up to 32'/10m) | ±0.08" (±2mm)                      |
| Resolution               | 0.001" (0.001m)                    |
| Length Add calculation   | 99'11" (99.99m)                    |
| Area calculation         | 999.99 sq. ft. (999.99m²)          |
| Volume calculation       | 999.99 cu. ft. (999.99m³)          |
| Laser Power Off          | after 30 seconds                   |
| Auto Power Off           | after 3 minutes                    |
| Power Supply             | 2 AAA Batteries                    |
| Dimensions               | 4.5 x 1.9 x 1.1" (115 x 48 x 28mm) |
| Weight                   | 5.3oz (150g)                       |