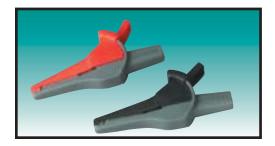

## Extra Large Alligator Clips (Model TL806) Features:

- Extra large alligator clips mate with banana plug patch cords
- Jaw opens up to 0.8" (20mm) with sharp teeth for piercing insulated wire
- One end features a 0.16" (4mm) safety jack
- Optional accessory to the Electrical Test Lead Kit (TL810) or Electronic Kit (TL809)

#### **Ordering Information:**

TL806 .....Extra Large Alligator Clips