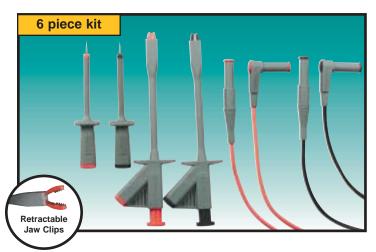

#### Electrical Test Lead Kit (Model TL810) Features:

- Double insulated with CAT III-1000V Rating for your protection
- Two 40" (1m) PVC lead extensions (CAT III-1000V rating) with shrouded banana plugs on both ends
- Two very sharp, extra long 0.75" (19mm) stainless steel tipped plug-on test probes
- Two plunger activated retractable jaw clips with a wide 0.75" (19mm) jaw opening
- Optional accessory large alligator clip (TL806) shown below