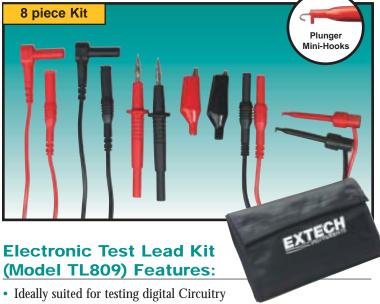

## **Ordering Information:**

TL810 .....Electrical Test Lead Kit

- Two 42" (1m) PVC lead extensions with shrouded banana plugs at both ends. CAT III 1000V rating, UL listed
- Two modular 4" (102mm) Heavy Duty test probe handles with 0.16" (4mm) banana plug tip. CAT III 1000V rating, UL listed
- Two plunger mini-hooks
- Two alligator clips with removable insulators
- Parts come in a 3 compartment Velcro® sealable nylon pouch that organizes and protects your test leads

## Ordering Information:

TL809 .....Electronic Test Lead Kit