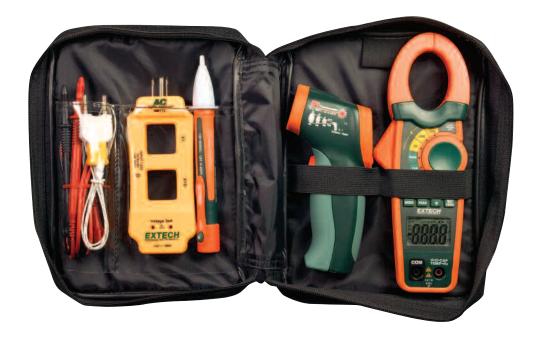

## **Professional Clamp Meter Test Kit**

True RMS Professional Clamp with InfraRed Thermometer for non-contact Temperature measurements

## **Features:**

- Professional kit includes:
  - EX730: 800A True RMS AC/DC Clamp Meter (0.1A Resolution, ±3% AC accuracy)
- 480172: AC line splitter enables use of a clamp meter to measure AC Current on a 2-wire or 3-wire power cord to 15A
  - DV20: Non-contact AC Voltage Detector (detects Voltage from 100 to 600V)
  - 42510: Mini InfraRed Thermometer (-58 to 1000°F/-50 to 538°C)
- Set of test leads and Type K Thermocouple
- UL approved on EX730, DV20, and 480172
- Dimensions: 9.5x6.8x2.8 (241x173x71mm)