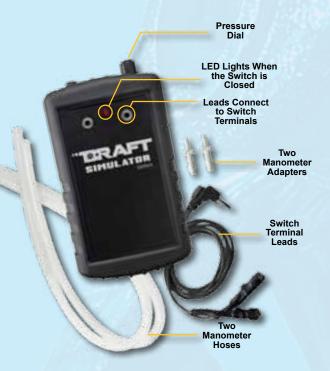

The DDSM1 Draft Simulator creates a controlled vacuum to test pressure switches, so technicians can tell exactly when a pressure switch closes and opens. This either proves that the switch is within spec, or identifies if the switch is starting to fail.

Plus, the DDSM1 is the only tool available to calibrate adjustable pressure switches to manufacturers' specifications. This saves contractors from carrying a large inventory of pressure switches on their trucks, and from leaving the job site to buy pre-calibrated switches.