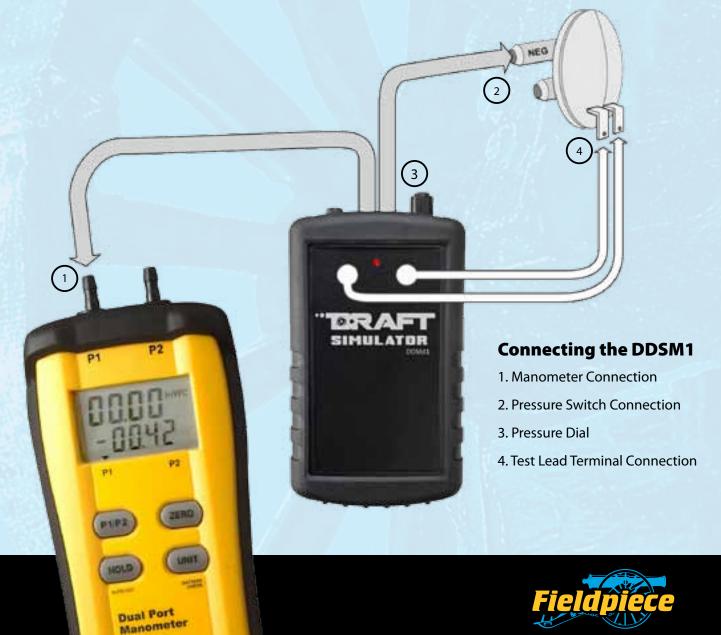

The DDSM1 Draft Simulator creates a controlled vacuum to test pressure switches, so technicians can tell exactly when a pressure switch closes and opens. This either proves that the switch is within spec, or identifies if the switch is starting to fail.

Plus, the DDSM1 is the only tool available to calibrate adjustable pressure switches to manufacturers' specifications. This saves contractors from carrying a large inventory of pressure switches on their trucks, and from leaving the job site to buy pre-calibrated switches.