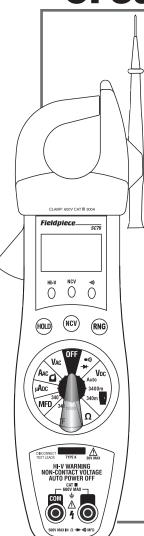

## SC76

### EXPANDABLE CLAMP METER

**Great Features** 

- Autoranging
- Non-contact voltage
- **Temperature**
- Microamps 🕷
- Capacitance
- **Resistance**
- Amps AC
- **Voltage**
- **Auto-off**

# Connects To Fieldpieces To Accessory Heads!

After listening to customer requests for an expandable clamp meter, we've decided to bring you a meter that not only connects to Fieldpiece accessory heads, but is also an auto-ranger.

Just disconnect the probe tips and plug directly to the bottom of your Fieldpiece accessory head.

### SC76 INCLUDES

- -SC76 Meter
- -Pair of Test Leads
- -Pair of Alligator Clips
- -K-type Thermocouple
- -ANC7 Bag
- -One Year Warranty