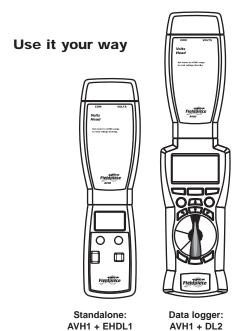

## **Model AVH1**

Converts volts to millivolts for use with data logger for direct display and recording of voltage. Use it with the EHDL1 to record MIN and MAX.

| Featu       | ures                                                                                                                    |
|-------------|-------------------------------------------------------------------------------------------------------------------------|
| Versatile   | ■ Works with the DL2 data logger for logging voltage ■ Works with EHDL1 for voltage measurements and MIN/MAX recording. |
| Rugged      | ■ Rugged mechanical design.                                                                                             |
| Easy to use | ■ Works like all the other Fieldpiece accessory heads. ■ Includes alligator clips for easy and sure connection.         |