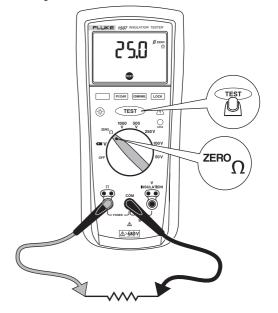

205 Westwood Ave Long Branch, NJ 07740 1-877-742-TEST (8378) Fax: (732) 222-7088 NET salesteam@Tequipment.NET



# 1507/1503 Insulation Tester **Quick Reference Guide**

See *Users Manual* for "Safety Information" and complete operating information.





PN 2416036 June 2005 ©2005 Fluke Corporation. All rights reserved. Printed in China. Visit Fluke's website @ www.fluke.com

### Battery and Fuse Replacement ----



## Voltage $\widetilde{\mathbf{v}}$



### **Measuring Insulation Resistance**



#### Polarization Index and Dielectric Absorbtion Ratio (1507)





#### **Measuring Earth-Bond Resistance**