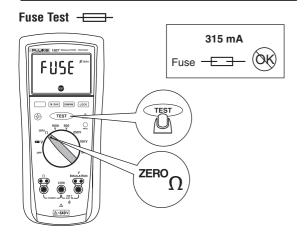

205 Westwood Ave Long Branch, NJ 07740 1-877-742-TEST (8378) Fax: (732) 222-7088 NET salesteam@Tequipment.NET



# 1507/1503 Insulation Tester **Quick Reference Guide**

See *Users Manual* for "Safety Information" and complete operating information.





PN 2416036 June 2005 ©2005 Fluke Corporation. All rights reserved. Printed in China. Visit Fluke's website @ www.fluke.com

### Battery and Fuse Replacement ----



## Voltage $\widetilde{\mathbf{v}}$



### **Measuring Insulation Resistance**



#### Polarization Index and Dielectric Absorbtion Ratio (1507)





#### **Measuring Earth-Bond Resistance**