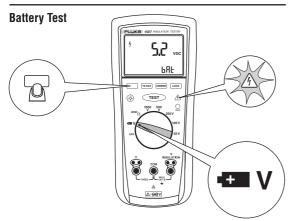

205 Westwood Ave Long Branch, NJ 07740 1-877-742-TEST (8378) Fax: (732) 222-7088 NET salesteam@Tequipment.NET



# 1507/1503 Insulation Tester **Quick Reference Guide**

See *Users Manual* for "Safety Information" and complete operating information.





PN 2416036 June 2005 ©2005 Fluke Corporation. All rights reserved. Printed in China. Visit Fluke's website @ www.fluke.com

### Battery and Fuse Replacement ----



## Voltage $\widetilde{\mathbf{v}}$



### **Measuring Insulation Resistance**



#### Polarization Index and Dielectric Absorbtion Ratio (1507)





#### **Measuring Earth-Bond Resistance**