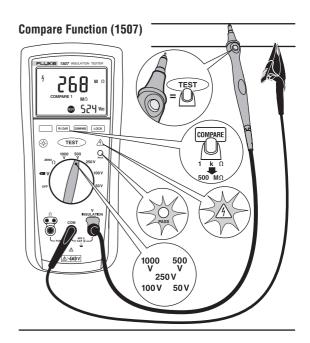

205 Westwood Ave Long Branch, NJ 07740 1-877-742-TEST (8378) Fax: (732) 222-7088 NET salesteam@Tequipment.NET



# 1507/1503 Insulation Tester **Quick Reference Guide**

See *Users Manual* for "Safety Information" and complete operating information.





PN 2416036 June 2005 ©2005 Fluke Corporation. All rights reserved. Printed in China. Visit Fluke's website @ www.fluke.com

### Battery and Fuse Replacement ----



## Voltage $\widetilde{\mathbf{v}}$



### **Measuring Insulation Resistance**



#### Polarization Index and Dielectric Absorbtion Ratio (1507)





#### **Measuring Earth-Bond Resistance**