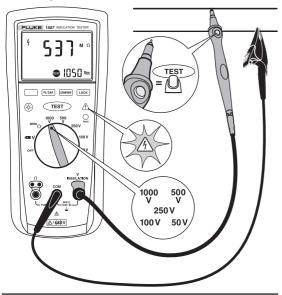

205 Westwood Ave Long Branch, NJ 07740 1-877-742-TEST (8378) Fax: (732) 222-7088 NET salesteam@Tequipment.NET



# 1507/1503 Insulation Tester **Quick Reference Guide**

See *Users Manual* for "Safety Information" and complete operating information.





PN 2416036 June 2005 ©2005 Fluke Corporation. All rights reserved. Printed in China. Visit Fluke's website @ www.fluke.com

### Battery and Fuse Replacement ----



## Voltage $\widetilde{\mathbf{v}}$



### **Measuring Insulation Resistance**



#### Polarization Index and Dielectric Absorbtion Ratio (1507)





#### **Measuring Earth-Bond Resistance**