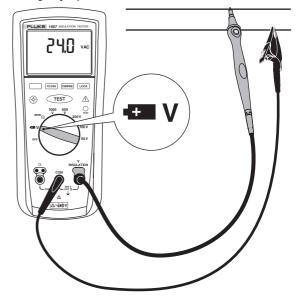

205 Westwood Ave Long Branch, NJ 07740 1-877-742-TEST (8378) Fax: (732) 222-7088 NET salesteam@Tequipment.NET



# 1507/1503 Insulation Tester **Quick Reference Guide**

See *Users Manual* for "Safety Information" and complete operating information.





PN 2416036 June 2005 ©2005 Fluke Corporation. All rights reserved. Printed in China. Visit Fluke's website @ www.fluke.com

### Battery and Fuse Replacement ----



## Voltage $\widetilde{\mathbf{v}}$



### **Measuring Insulation Resistance**



#### Polarization Index and Dielectric Absorbtion Ratio (1507)





#### **Measuring Earth-Bond Resistance**