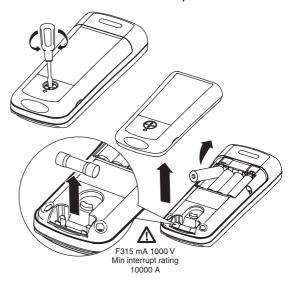

205 Westwood Ave Long Branch, NJ 07740 1-877-742-TEST (8378) Fax: (732) 222-7088 NET salesteam@Tequipment.NET



# 1507/1503 Insulation Tester **Quick Reference Guide**

See *Users Manual* for "Safety Information" and complete operating information.





PN 2416036 June 2005 ©2005 Fluke Corporation. All rights reserved. Printed in China. Visit Fluke's website @ www.fluke.com

### Battery and Fuse Replacement ----



## Voltage $\widetilde{\mathbf{v}}$



### **Measuring Insulation Resistance**



#### Polarization Index and Dielectric Absorbtion Ratio (1507)





#### **Measuring Earth-Bond Resistance**