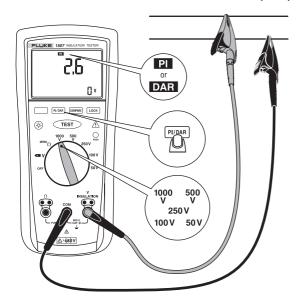

205 Westwood Ave Long Branch, NJ 07740 1-877-742-TEST (8378) Fax: (732) 222-7088 NET salesteam@Tequipment.NET



# 1507/1503 Insulation Tester **Quick Reference Guide**

See *Users Manual* for "Safety Information" and complete operating information.





PN 2416036 June 2005 ©2005 Fluke Corporation. All rights reserved. Printed in China. Visit Fluke's website @ www.fluke.com

### Battery and Fuse Replacement ----



## Voltage $\widetilde{\mathbf{v}}$



### **Measuring Insulation Resistance**



#### Polarization Index and Dielectric Absorbtion Ratio (1507)





#### **Measuring Earth-Bond Resistance**