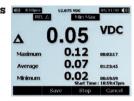

## May 1 13:35 hours

May 2 12:05 hours

A DMM so advanced, it shows you the trends. For electronics professionals who demand the best in performance, accuracy and capabilities, we introduce the new Fluke 287 Electronic True-rms logging multimeter with TrendCapture. Use it to

quickly characterize and document design performance. TrendCapture allows the engineer to graphically view logged readings after the recording session right on the DMM display. Scroll buttons and soft keys offer easy navigation and custom displays. For instant help with any function, just press the "i" button.