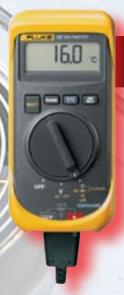

#### 16 Digital Multimeter

- Compact DMM and thermometer in one
- Measures volts, ohms, capacitance, temperature, and microamps
- V-Check automatically switches meter to proper measurement for ohms or continuity