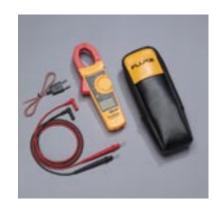

# Fluke 902 comes complete with the following:

(2) AA alkaline batteries
Users manual
(w/ safety information)
Soft carrying case
(1 pair) TL75 Test Leads
(1) 80BK Integrated DMM
Temperature Probe