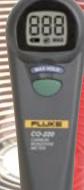

#### CO-220 Carbon Monoxide Meter

- Quickly and accurately measure dangerous CO levels
- Latest generation of electrochemical sensor detects from 0 to 999 ppm
- Responds very quickly to ambient change in carbon monoxide concentration without the use of a pump