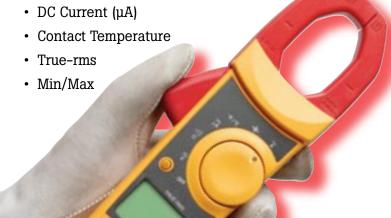

#### 902 True-rms HVAC Clamp Meter

- Capture flue gas temperatures
- Conduct flame rod testing
- Measure start and run motor capacitors
- Includes true-rms

- Fast settling humidity sensor (< 60 seconds)</li>
- Instantly calculates wet bulb and dewpoint temperatures
- Rugged and reliable

The New Fluke 902 True-rms Clamp Meter delivers what you need to diagnose and repair HVAC systems. With true-rms technology and a CAT III 600V rating in a rugged, reliable case, the Fluke 902 is an essential part of any HVAC/R professional's toolkit.

### **Key Features**

Capacitance