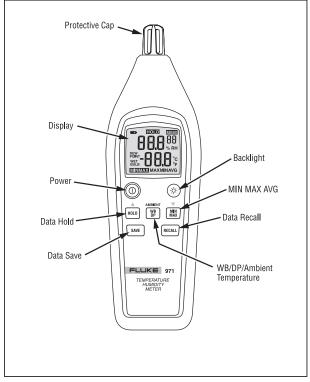

#### 971 Users

On page 7, replace Figure 1 with the following:

bdmoo2f.eps

Figure 1