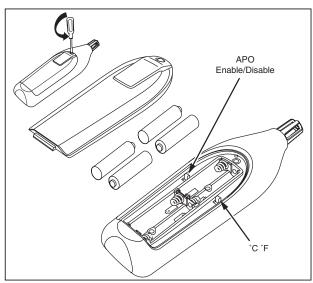

## Change #3

On page 1, under Introduction delete the Caution.

Prior to page 1, replace the Figure with the following: