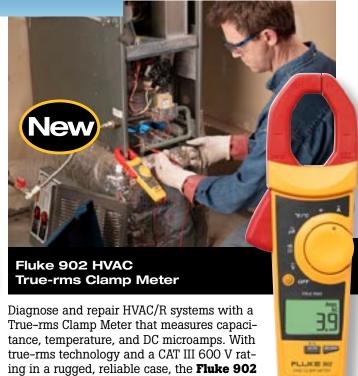

**HVAC True-rms Clamp Meter** is an essential part of any HVAC/R professional's toolkit.

Fluke TiR Series Thermal Imagers

Locate building problems quickly and easily with the **Fluke TiR Series Thermal Imagers**. High-resolution, industry-leading sensitivity and large five-inch color display make these imagers perfect for building diagnostics. Optional IR Fusion technology integrates thermal and visual images. A 180° articulating lens plus one-finger SmartFocus deliver great images when access is poor. Built-in auto-capture, alarm, and analysis functions help you locate intermittent problems (TiR2 and TiR4 only). Powerful analysis and reporting software is included with all of the TiR Series imagers.