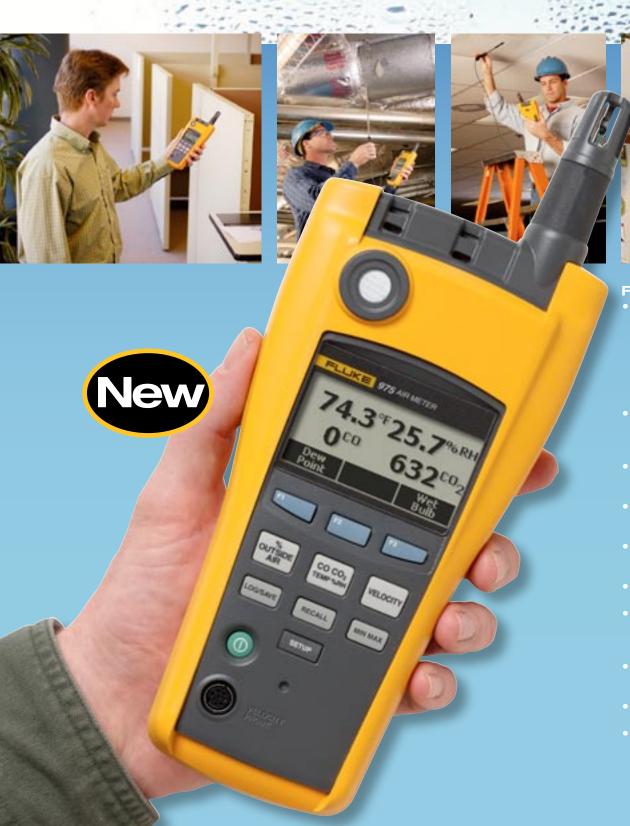

#### Features

- Simultaneous measurement, logging, and display of temperature, humidity, CO<sub>2</sub>, and CO on a bright, backlit LCD display
- Determine air flow and velocity with available probe attachment\*
- Wet bulb and dewpoint temperature
- % of outside air calculation
- CO<sub>2</sub> and CO field calibration
- Auto-backlight
- Min/Max/Average on all measured and calculated readings
- Metric or standard units
- Data logging
- FlukeView® Forms software

The Fluke 975 AirMeter™ raises indoor air monitoring to the next level by combining five powerful tools in one rugged and easy-to-use handheld tool. The Fluke 975 AirMeter™ test tool makes indoor air quality testing easier and faster. It measures:

humidity

CO2

velocit

Use the Fluke 975 AirMeter™ test tool to:

- Respond to comfort-related calls from occupants
- Verify the operation of building HVAC control systems
- Determine whether adequate ventilation exists
- Monitor air flow and velocity\*
- Test for dangerous carbon monoxide leaks
- Optimize HVAC systems to manage energy costs