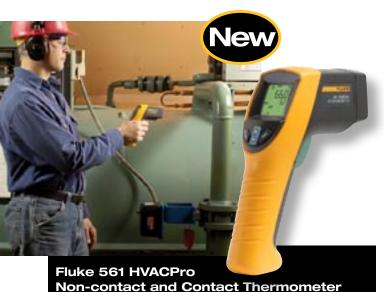

### Get more done with Fluke tools designed for all of your HVAC and IAQ needs.

Multipurpose thermometer for heating, ventilation, air conditioning and refrigeration inspections. Lighten up your toolbox with the one tool that combines the temperature measurement functions professionals need most for inspecting HVAC/R. The **Fluke 561 HVACPro** provides both non-contact and contact temperature measurements, replacing several other test tools. It is fast, efficient and easy to use, saving you valuable time and effort.