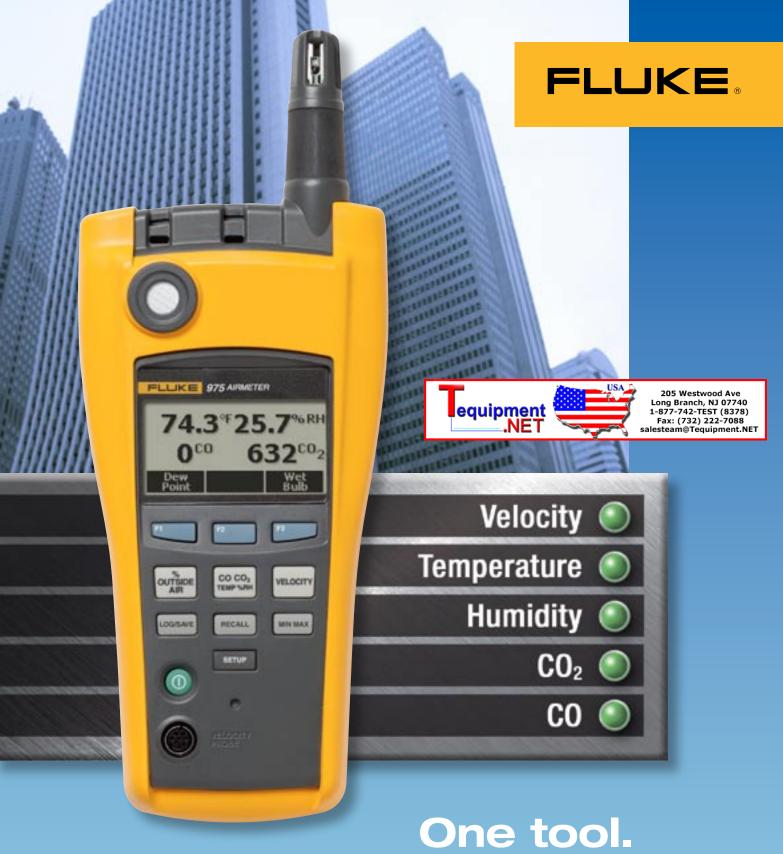

## One tool. Get more done.

Measure temperature, humidity, velocity, CO, and CO<sub>2</sub> with the **NEW** Fluke 975 AirMeter™.

# One tool. Quick answers. New Fluke 975 AirMeter

#### Features

- Simultaneous measurement, logging, and display of temperature, humidity, CO<sub>2</sub>, and CO on a bright, backlit LCD display
- Determine air flow and velocity with available probe attachment\*
- Wet bulb and dewpoint temperature
- % of outside air calculation
- CO<sub>2</sub> and CO field calibration
- Auto-backlight
- Min/Max/Average on all measured and calculated readings
- Metric or standard units
- Data logging
- FlukeView® Forms software

The Fluke 975 AirMeter™ raises indoor air monitoring to the next level by combining five powerful tools in one rugged and easy-to-use handheld tool. The Fluke 975 AirMeter™ test tool makes indoor air quality testing easier and faster. It measures:

humidity

CO2

velocit

Use the Fluke 975 AirMeter™ test tool to:

- Respond to comfort-related calls from occupants
- Verify the operation of building HVAC control systems
- Determine whether adequate ventilation exists
- Monitor air flow and velocity\*
- Test for dangerous carbon monoxide leaks
- Optimize HVAC systems to manage energy costs