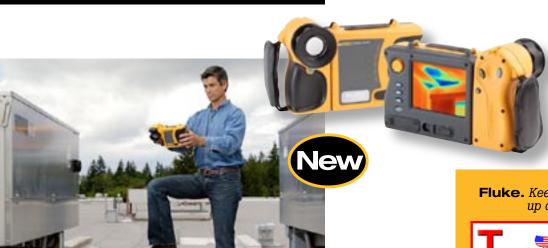

**HVAC True-rms Clamp Meter** is an essential part of any HVAC/R professional's toolkit.

Fluke TiR Series Thermal Imagers

Locate building problems quickly and easily with the **Fluke TiR Series Thermal Imagers**. High-resolution, industry-leading sensitivity and large five-inch color display make these imagers perfect for building diagnostics. Optional IR Fusion technology integrates thermal and visual images. A 180° articulating lens plus one-finger SmartFocus deliver great images when access is poor. Built-in auto-capture, alarm, and analysis functions help you locate intermittent problems (TiR2 and TiR4 only). Powerful analysis and reporting software is included with all of the TiR Series imagers.