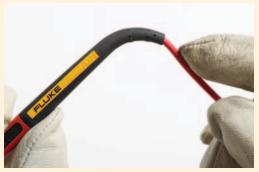

#### TL175 TwistGuard™ Test Leads offer:

- Patented TwistGuard<sup>™</sup> extendable tip shroud that meets new electrical safety requirements to reduce tip exposure while providing the versatility needed for most measurements
- New WearGuard<sup>™</sup> lead wire wear indicator. Each test lead is covered by two layers of silicone insulation; inner contrasting color is exposed when the leads are nicked, scuffed, or otherwise damaged and in need of replacement
- Double insulated silicone leads. TL175 withstands high temperatures and remains flexible in cold temperatures
- Extra-heavy strain relief on both probe-end and plug-end, tested beyond 30,000 bends without failure
- Universal input plugs compatible with all instruments that accept standard 4 mm shrouded banana plugs
- Probes always show correct category rating for tip exposure being used
- TL175E also available. Includes removable 4 mm lantern tips for versatility
- Conforms to EN61010-031
- Ratings: CAT II 1000 V, CAT III 1000 V, CAT IV 600 V, 10 A max., Pollution Degree 2
- Environmental ratings: -20 °C to 55 °C (-4 °F to 131 °F), altitude: 2000 m (6,562 ft)

## **TL175 TwistGuard™ Test Leads**

Reduce tip exposure for accurate placement

Extreme strain relief tested to withstand over 30,000 bends

Increase tip exposure for CAT II probing

Universal plugs compatible with all 4 mm shrouded inputs

Reduce tip exposure for CAT III testing

WearGuard $^{\text{\tiny{TM}}}$  indicator shows insulation damage

Fluke. Keeping your world up and running.®