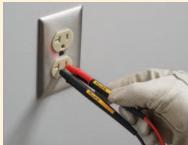

#### TL175 TwistGuard™ Test Leads offer:

- Patented TwistGuard<sup>™</sup> extendable tip shroud that meets new electrical safety requirements to reduce tip exposure while providing the versatility needed for most measurements
- New WearGuard<sup>™</sup> lead wire wear indicator. Each test lead is covered by two layers of silicone insulation; inner contrasting color is exposed when the leads are nicked, scuffed, or otherwise damaged and in need of replacement
- Double insulated silicone leads. TL175 withstands high temperatures and remains flexible in cold temperatures
- Extra-heavy strain relief on both probe-end and plug-end, tested beyond 30,000 bends without failure
- Universal input plugs compatible with all instruments that accept standard 4 mm shrouded banana plugs
- Probes always show correct category rating for tip exposure being used
- TL175E also available. Includes removable 4 mm lantern tips for versatility
- Conforms to EN61010-031
- Ratings: CAT II 1000 V, CAT III 1000 V, CAT IV 600 V, 10 A max., Pollution Degree 2
- Environmental ratings: -20 °C to 55 °C (-4 °F to 131 °F), altitude: 2000 m (6,562 ft)

Reduce tip exposure for CAT III testing

WearGuard $^{\text{\tiny{TM}}}$  indicator shows insulation damage

Fluke. Keeping your world up and running.®