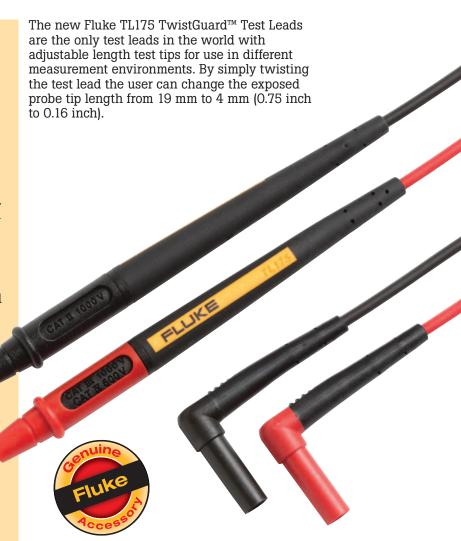

# New Fluke TL175 TwistGuard<sup>™</sup> Test Leads Twist. Test.

#### TL175 TwistGuard™ Test Leads offer:

- Patented TwistGuard<sup>™</sup> extendable tip shroud that meets new electrical safety requirements to reduce tip exposure while providing the versatility needed for most measurements
- New WearGuard<sup>™</sup> lead wire wear indicator. Each test lead is covered by two layers of silicone insulation; inner contrasting color is exposed when the leads are nicked, scuffed, or otherwise damaged and in need of replacement
- Double insulated silicone leads. TL175 withstands high temperatures and remains flexible in cold temperatures
- Extra-heavy strain relief on both probe-end and plug-end, tested beyond 30,000 bends without failure
- Universal input plugs compatible with all instruments that accept standard 4 mm shrouded banana plugs
- Probes always show correct category rating for tip exposure being used
- TL175E also available. Includes removable 4 mm lantern tips for versatility
- Conforms to EN61010-031
- Ratings: CAT II 1000 V, CAT III 1000 V, CAT IV 600 V, 10 A max., Pollution Degree 2
- Environmental ratings: -20 °C to 55 °C (-4 °F to 131 °F), altitude: 2000 m (6,562 ft)

## **TL175 TwistGuard™ Test Leads**

Reduce tip exposure for accurate placement

Extreme strain relief tested to withstand over 30,000 bends

Increase tip exposure for CAT II probing

Universal plugs compatible with all 4 mm shrouded inputs