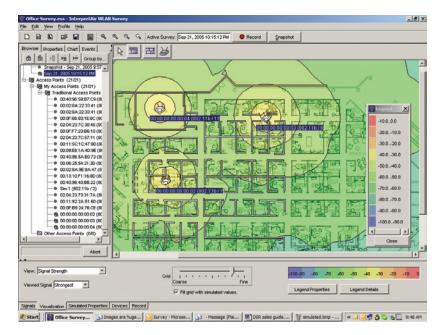

Wireless network simulation capabilities enable you to predict network performance and make better decisions regarding the number of access points required, and appropriate placement.

The signal strength visualization indicates areas within the building where additional access points should be installed to ensure persistent connectivity and seamless roaming. Verify wireless performance post installation, and make adjustments to optimize performance.