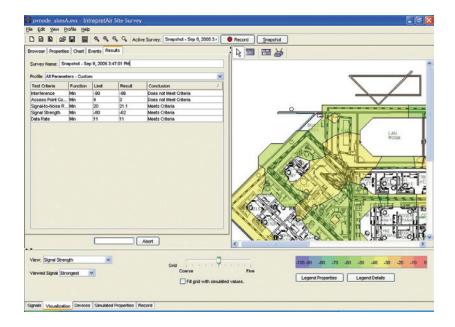

SnapShot, a feature unique to InterpretAir software, accelerates troubleshooting by quickly comparing RF performance at a fixed location against customer defined criteria. Prove the problem is not with the RF physical layer as a first step in troubleshooting the network.