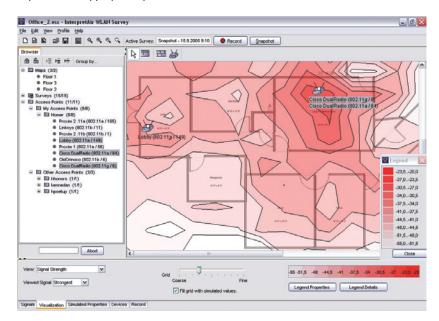

Compared to other site survey products, InterpretAir software, with its unique RF Health feature, takes wireless analysis to a new level by enabling visualization of multiple measurement criteria in a single view, simplifying analysis and accelerating decision making.