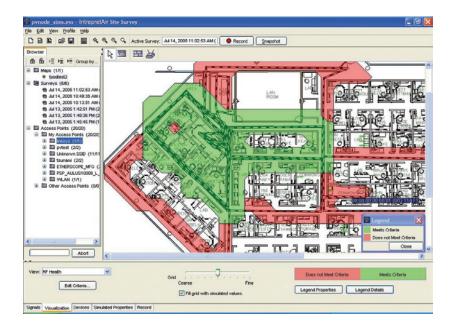

Compared to other site survey products, InterpretAir software, with its unique RF Health feature, takes wireless analysis to a new level by enabling visualization of multiple measurement criteria in a single view, simplifying analysis and accelerating decision making.

RF Health visualization function provides fast analysis of the wireless environment and compares real measurements to customer defined performance criteria for interference, data rate, AP count, signal strength, and signal to noise ratio. Isolate and identify problem areas then modify the wireless environment accordingly.