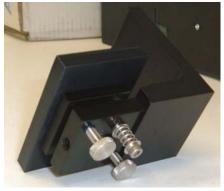

#### Comments:

The Pan and Tilt Mirror provides a movable viewing area of the split image on any of the FR-1418 BGA Rework Systems. This is especially useful when using the FR-1418 with leaded components. When the lens magnification is increased the Pan and Tilt Mirror allows you to "pan" around the outside edge of the component to verify lead to pad orientation. The Pan and Tilt Mirror can be installed on new machines or retro-fitted on existing machines.