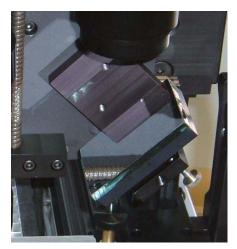

#### Comments:

The Pan and Tilt Mirror provides a movable viewing area of the split image on any of the FR-1418 BGA Rework Systems. This is especially useful when using the FR-1418 with leaded components. When the lens magnification is increased the Pan and Tilt Mirror allows you to "pan" around the outside edge of the component to verify lead to pad orientation. The Pan and Tilt Mirror can be installed on new machines or retro-fitted on existing machines.