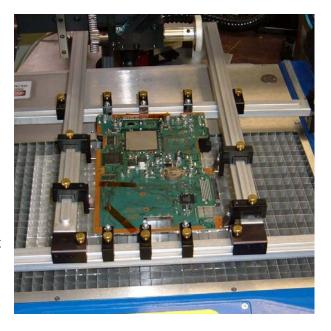

## PRODUCT BULLETIN

Bulletin No: PB244

Issue Date: June 2, 2006

**Product:** 

Left and Right Board Support for FR-1418

**Part No:** 222-535

Specification:

Two vertical rails with edge board supports

Comments:

The Left and Right Board Support provide additional support to a board mounted in the FR-1418. The supports mount to either the front or back horizontal support rails. Each rail includes two adjustable edge supports that allow the board to be supported at the most convenient location.