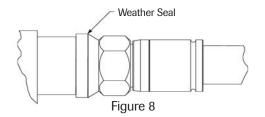

## Installation Instructions

- 1. Straighten cable and cut the end squarely.
- 2. Pinch the end of the cable to round the end.
- 3. Prepare cable end to 5/16" center conductor, 1/4" dielectric and braid, per instructions of commercially available drop cable preparation tool (Fig. 1).
- Ensure the center conductor is clean of any dielectric residue and the braid ends are not wrapped around the center conductor. If cable is messengered, remove webbing leaving cable jacket smooth for connectorization.
- 5. For tri-shield or quad-shield, remove the outer foil. Fold back braid(s) against the cable jacket ensuring all braid ends are uniform around the jacket and not bunched or clumped (Fig. 1).
- 6. Apply the nut end of the connector to the prepared cable to smooth dielectric (Fig. 2).
- 7. Insert the prepared cable end into the connector until the post meets the fold in the braid of the cable (Fig. 3).
- Rotate the connector back and forth while gently pushing it onto the cable. Continue this action until the dielectric of the cable is flush with the bottom of the connector nut (Fig. 4). NOTE: If during the process, any braid wire becomes detached, remove to ensure proper connectorization.
- 9. With the compression tool in the open position, place the connector and cable into the tool by covering the plunger tip with the inside of the connector nut, while ensuring the center conductor goes into the clearance hole of the plunger tip (Fig. 6).
- 10. Compress the connector by closing the tool handle completely (Fig. 7).
- 11. Remove the compressed connector and Cable by opening the tool handle, then pressing the outside split jaws.
- 12. Hand tighten the connector to the port, then tighten to 30 inch-pounds with a torque wrench.
- For weatherproof performance in outdoor applications, install a Weather Seal to the port prior to installing the connector (Fig. 8).
  Refer to the Weather Seal installation instructions.