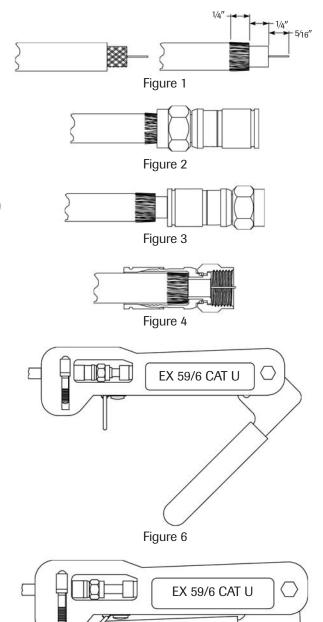

## Installation Instructions

- 1. Straighten cable and cut the end squarely.
- 2. Pinch the end of the cable to round the end.
- 3. Prepare cable end to 5/16" center conductor, 1/4" dielectric and braid, per instructions of commercially available drop cable preparation tool (Fig. 1).
- Ensure the center conductor is clean of any dielectric residue and the braid ends are not wrapped around the center conductor. If cable is messengered, remove webbing leaving cable jacket smooth for connectorization.
- 5. For tri-shield or quad-shield, remove the outer foil. Fold back braid(s) against the cable jacket ensuring all braid ends are uniform around the jacket and not bunched or clumped (Fig. 1).
- 6. Apply the nut end of the connector to the prepared cable to smooth dielectric (Fig. 2).
- 7. Insert the prepared cable end into the connector until the post meets the fold in the braid of the cable (Fig. 3).
- Rotate the connector back and forth while gently pushing it onto the cable. Continue this action until the dielectric of the cable is flush with the bottom of the connector nut (Fig. 4). NOTE: If during the process, any braid wire becomes detached, remove to ensure proper connectorization.
- 9. With the compression tool in the open position, place the connector and cable into the tool by covering the plunger tip with the inside of the connector nut, while ensuring the center conductor goes into the clearance hole of the plunger tip (Fig. 6).
- 10. Compress the connector by closing the tool handle completely (Fig. 7).
- 11. Remove the compressed connector and Cable by opening the tool handle, then pressing the outside split jaws.
- 12. Hand tighten the connector to the port, then tighten to 30 inch-pounds with a torque wrench.
- For weatherproof performance in outdoor applications, install a Weather Seal to the port prior to installing the connector (Fig. 8).
  Refer to the Weather Seal installation instructions.