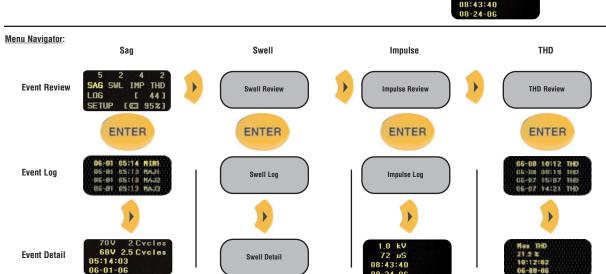

### **Event Key:**

SAG = Voltage Sag MIN1 = Sag description, Minor 1 MIN2 = Sag description, Minor 2 SWL = Voltage Swell IMP = Voltage Impulse MIN3 = Sag description, Minor 3 THD = Total Harmonic Distortion of MAJ1 = Sag description, Major 1 Voltage MAJ1 = Sag description, Major 2 MAJ3 = Sag description, Major 3

RUN = Start time of recording period

SWL1 = Swell description, Swell 1 LOSS = Voltage Interruption SWL2 = Swell description, Swell 2 SWL3 = Swell description, Swell 3

**Events Beyond Threshold are logged:** 

How Long Event Lasts (Duration)

SAG SWL IMP THD

06-01 05:14 MAJ1 06-01 05:13 MAJ1

Press Enter to display

Sag Event Log.

Press right arrow to display Event Detail

06-01 05:13 MAJ2 06-01 05:13 MAJ3

70V 2 Cycles 68V 2.5 Cycles 05:14:03 06-01-06

## **Voltage Performance Monitor** Model #61-830 Quick Reference

**Monitor Screen:** Display while monitoring

**Event Review:** Review voltage events by category Review voltage events chronologically Log Review:

Set up: Change set-up options

Set Up:

205 Westwood Ave Long Branch, NJ 07740 1-877-742-TEST (8378) Fax: (732) 222-7088 salesteam@Tequipment.NET

Screen displayed when unit detects AC Voltage

**Event Review Screen:** 

[ 44] SETUP [@ 95%]

on without power.

SAG SWL IMP THD 129V 60.0Hz 3% 08:39 06-22-2006

Screen displayed when unit is monitoring voltage

Total logged events (includes Runs

Automatically displayed when unit is unplugged or turned

## **Count of Voltage** Events

· Real Time Voltage, Frequency and %THD

## LOG Review:

**Event Review** 

Log Review

Chronological Log

**Event Detail** 

08-24-06

205 Westwood Ave Long Branch, NJ 07740 1-877-742-TEST (8378) Fax: (732) 222-7088 salesteam@Tequipment.NET