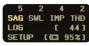

### **Event Key:**

SAG = Voltage Sag MIN1 = Sag description, Minor 1 MIN2 = Sag description, Minor 2 SWL = Voltage Swell IMP = Voltage Impulse MIN3 = Sag description, Minor 3 THD = Total Harmonic Distortion of MAJ1 = Sag description, Major 1 Voltage MAJ1 = Sag description, Major 2 MAJ3 = Sag description, Major 3

# **Equipment Problems** Percent of Nominal Voltage (Magnitude) User Programmed nominal voltage 100 to 240 VAC 1 2000

Using the default thresholds a voltage sag of 68V for 2.5 cycles is logged as follows:

How Long Event Lasts (Duration)

SAG SWL IMP THD

06-01 05:14 MAJ1 06-01 05:13 MAJ1

Press Enter to display

Sag Event Log.

Press right arrow to display Event Detail

06-01 05:13 MAJ2 06-01 05:13 MAJ3

70V 2 Cycles 68V 2.5 Cycles 05:14:03 06-01-06