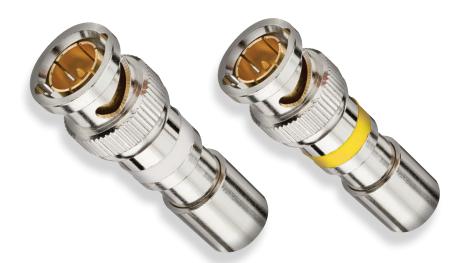

## RG-59 Plenum BNC RG-6 Plenum BNC

## **IDEAL Plenum BNC's Feature:**

- · Nickel-plated brass construction for superior corrosion resistance and field durability
- · Adaptive cable entry compression sleeve prevents moisture ingress
- 75 Ohm nominal impedance for CCTV/Security applications
- Performance rated for applications up to 3GHz
- Gold plated mating pin and contact area
- Standard 1/4" x 1/4" cable stripping preparation
- For use on coax cables, both dual and quad shield, which have the following properties:

| Description                         | Pack Size                                                   | Cat. Number                  |
|-------------------------------------|-------------------------------------------------------------|------------------------------|
| RG-59 Plenum BNC<br>(white ID band) | Card of 15<br>Jar of 35<br>Box of 1,000<br>(in bags of 100) | 89-049<br>89-5049<br>89-1049 |
| RG-6 Plenum BNC<br>(yellow ID band) | Card of 15<br>Jar of 35<br>Box of 1,000<br>(in bags of 100) | 89-050<br>89-5050<br>89-1050 |

- Designed for CCTV system installations/integrations and general purpose applications.
- RG-6 and RG-59 versions.
  2 Connectors to cover most
  Plenum Rated coax cables
  available in the market.
- Compression sleeve adapts to a wide range of outer jacket cable diameters.
- Solid all-brass construction for permanent installations.
- Gold plated contact pin and mating area.
- Color bands for cable series identification.