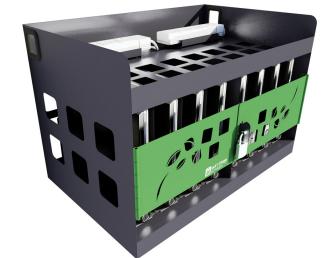

## Lock 'n' Charge Wall Cages Snapshot

With an emphasis on build quality, easy functionality and school friendly design, the Lock'n'Charge 8 Bay Notebook Wall Cage has the capability to safely store, charge and secure almost any sized laptop.

Due to the emerging popularity of Netbooks within the education sector, Lock'n'Charge Technologies have also developed a more compact 8 Bay Netbook Wall Cage. The wider bays featured in the Lock'n'Charge Netbook Wall Cage allows you to store and charge Netbooks with the wider batteries.

Backed by Lock'n'Charge Technologies' 10 year warranty, be assured that these wall cages are built to last. Install Lock'n'Charge Wall Cages into any classroom and transform it into a computer lab.