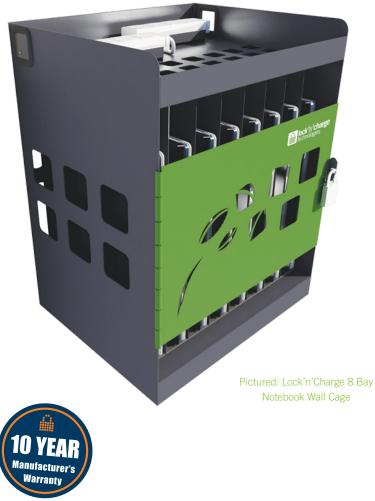

## Lock 'n' Charge Wall Cages Snapshot

With an emphasis on build quality, easy functionality and school friendly design, the Lock'n'Charge 8 Bay Notebook Wall Cage has the capability to safely store, charge and secure almost any sized laptop.

Backed by Lock'n'Charge Technologies' 10 year warranty, be assured that these wall cages are built to last. Install Lock'n'Charge Wall Cages into any classroom and transform it into a computer lab.

Pictured: Lock'n'Charge 8 Bay Netbook Wall Cage

205 Westwood Ave, Long Branch, NJ 07740 Phone: 866-94 BOARDS (26273) / (732)-222-1511 Fax: (732)-222-7088 | E-mail: sales@touchboards.com

Touch