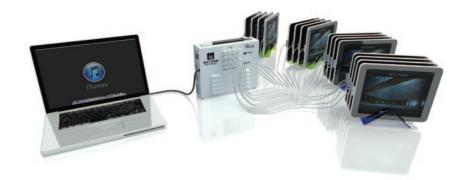

## **Benefits**

**Designed to be portable.** The iQ 16 SCB Sync Station<sup>™</sup> is a hand held USB hub that can be carried to locations where iPad devices are stored.

**Sync up to 16 iPad devices at once!** Using iTunes® on your MacBook®, you can sync up to 16 iPad or iOS devices simultaneously with all your selected apps, books, movies, podcasts and music.\*

Free up time, people and infrastructure. Charge 16 iPad devices from one socket. The iQ 16 SCB Sync Station™ charges your set of iPad or iOS devices at the full 2.1 amp rate, meaning that your iPad or iOS devices are fully charged in approximately the same time it would take to charge one\*\*.