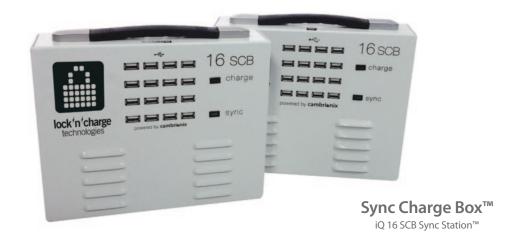

## Lock'n'Charge Technologies

The iQ Sync Charge Box<sup>™</sup> can sync up to 16 iPad<sup>®</sup> or iOS devices simultaneously. It can also charge 16 iPad<sup>®</sup> or iOS devices in approximately the same time it would take you to charge one.

## **Benefits**

**Designed to be portable.** The iQ 16 SCB Sync Station<sup>™</sup> is a hand held USB hub that can be carried to locations where iPad devices are stored.

**Sync up to 16 iPad devices at once!** Using iTunes® on your MacBook®, you can sync up to 16 iPad or iOS devices simultaneously with all your selected apps, books, movies, podcasts and music.\*

Free up time, people and infrastructure. Charge 16 iPad devices from one socket. The iQ 16 SCB Sync Station™ charges your set of iPad or iOS devices at the full 2.1 amp rate, meaning that your iPad or iOS devices are fully charged in approximately the same time it would take to charge one\*\*.

**Built to last.** The iQ 16 SCB Sync Station<sup>™</sup> is constructed to last the distance. The solid outer shell protects the intelligent electronics inside.