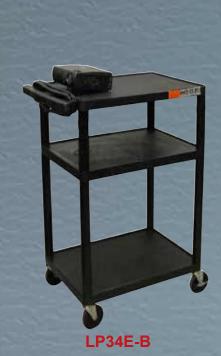

## **LP34 Series**

- 3-Outlet electric assembly with 15" cord
- Polyethelene shelves will not scratch, dent, rust or stain
- Built in cord wrap

- 4" casters, two with locking brake
- 24°W x 18°D x 34°H
- 400 Lb. weight capacity
- Easy assembly
- · Color: black

LP34PE-B **Pull-out Side Shelf** 

Made In The

LP34CLE-B **Pull-out Front Shelf** 

LP34CPE-B Pull-out Side Shelf