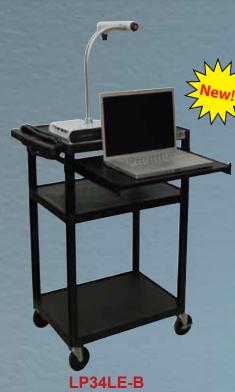

## **LP34 Series**

- 3-Outlet electric assembly with 15" cord
- Polyethelene shelves will not scratch, dent, rust or stain
- Built in cord wrap

- 4" casters, two with locking brake
- 24°W x 18°D x 34°H
- 400 Lb. weight capacity
- Easy assembly
- · Color: black

LP34PE-B **Pull-out Side Shelf** 

Made In The

LP34CLE-B **Pull-out Front Shelf** 

LP34CPE-B Pull-out Side Shelf