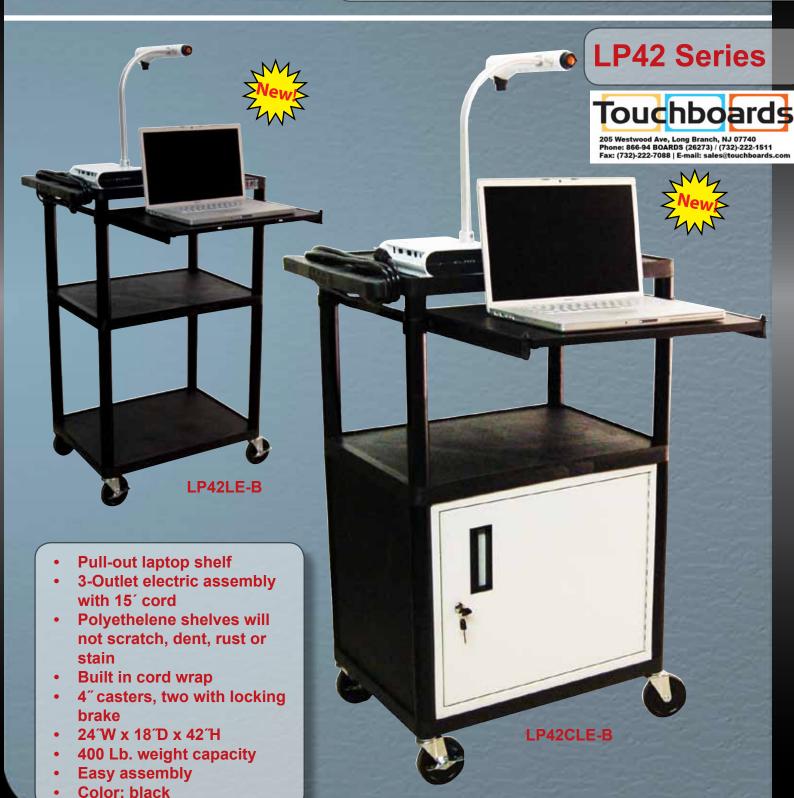

## Stimulus Package Special Pricing!

Get More From Your Stimulus Dollars
With The 10 NEW LP Series Carts

- 3-Outlet electric assembly with 15" cord
- Polyethelene shelves will not scratch, dent, rust or stain
- Built in cord wrap

- 4" casters, two with locking brake
- 24°W x 18°D x 42°H
- 400 Lb. weight capacity
- Easy assembly
- · Color: black

## **LP42 Series**

**LP42-B** 

LP42PE-B Pull-out Side Shelf

LP42LPE-B
Pull-out Front &Side Shelf

LP42CE-B

New! S

LP42CPE-B Pull-out Side Shelf

LP42CLPE-B
Pull-out Front &Side Shelf