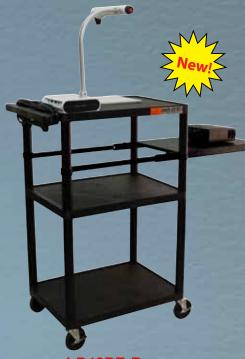

## Stimulus Package Special Pricing!

Get More From Your Stimulus Dollars
With The 10 NEW LP Series Carts

- 3-Outlet electric assembly with 15" cord
- Polyethelene shelves will not scratch, dent, rust or stain
- Built in cord wrap

- 4" casters, two with locking brake
- 24°W x 18°D x 42°H
- 400 Lb. weight capacity
- Easy assembly
- · Color: black

## **LP42 Series**

**LP42-B** 

LP42PE-B Pull-out Side Shelf

LP42LPE-B
Pull-out Front &Side Shelf

LP42CE-B

New! S

LP42CPE-B Pull-out Side Shelf

LP42CLPE-B
Pull-out Front &Side Shelf