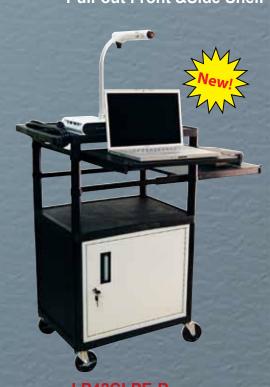

## **LP42 Series**

**LP42-B** 

LP42PE-B Pull-out Side Shelf

LP42LPE-B
Pull-out Front &Side Shelf

LP42CE-B

New! S

LP42CPE-B Pull-out Side Shelf

LP42CLPE-B
Pull-out Front &Side Shelf