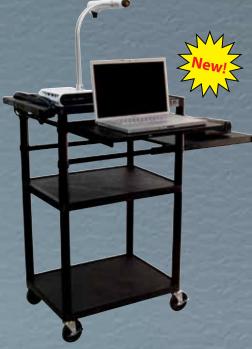

## Stimulus Package Special Pricing!

Get More From Your Stimulus Dollars
With The 10 NEW LP Series Carts

- 3-Outlet electric assembly with 15" cord
- Polyethelene shelves will not scratch, dent, rust or stain
- Built in cord wrap

- 4" casters, two with locking brake
- 24°W x 18°D x 42°H
- 400 Lb. weight capacity
- Easy assembly
- · Color: black

## **LP42 Series**

**LP42-B** 

LP42PE-B Pull-out Side Shelf

LP42LPE-B
Pull-out Front &Side Shelf

LP42CE-B

New! S

LP42CPE-B Pull-out Side Shelf

LP42CLPE-B
Pull-out Front &Side Shelf