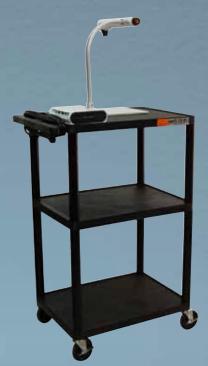

## Stimulus Package Special Pricing!

Get More From Your Stimulus Dollars
With The 10 NEW LP Series Carts

- 3-Outlet electric assembly with 15" cord
- Polyethelene shelves will not scratch, dent, rust or stain
- Built in cord wrap

- 4" casters, two with locking brake
- 24°W x 18°D x 42°H
- 400 Lb. weight capacity
- Easy assembly
- · Color: black

## **LP42 Series**

**LP42-B** 

LP42PE-B Pull-out Side Shelf

LP42LPE-B
Pull-out Front &Side Shelf

LP42CE-B

New! S

LP42CPE-B Pull-out Side Shelf

LP42CLPE-B
Pull-out Front &Side Shelf