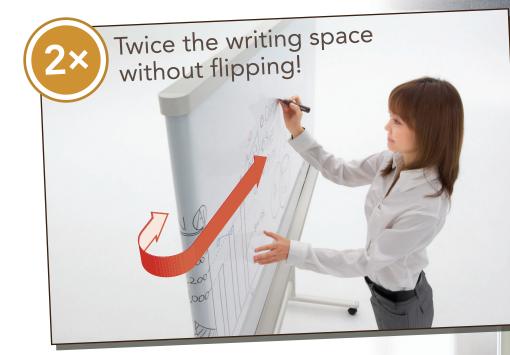

# Scroll Board

Whiteboard with a rotating surface

Most conventional whiteboards on the market today have a flip style design. Because of this, the user is required to vertically flip the entire panel over in order to access the writing surface on the back. This can be extremely inconvenient, break the flow of conversation and take up a lot of space. The PLUS Scroll Board solves these problems!

## The Gevolution of the whiteboard! PLUS Scroll Board

The writing surface scrolls horizontally with a simple push of the hand.

#### Benefits of the scrolling surface.

- 1. The board does not require any additional space in order to bring the writing surface on the back to the front.
- 2. You can use both writing surfaces in succession, without having to take the time to flip over a cumbersome panel.
- 3. The simple and quick scroll action permits a better flow of conversation.
- 4. If you need to hide confidential or sensitive information, this is quickly done by scrolling your writing to the rear of the board.