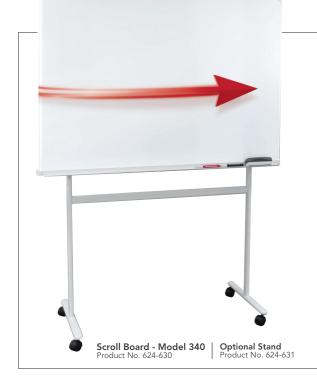

## The Gevolution of the whiteboard! PLUS Scroll Board

The writing surface scrolls horizontally with a simple push of the hand.

#### Wall mount or use with a floor stand.

- 1. The scrolling surface design allows the board to be mounted while still permitting access to both front and back writing surfaces. (The wall mount kit is included with the board.)
- 2. A floor stand is sold separately. The stand is adjustable to two heights.

#### **Optional Accessories**

Dry Erase Markers: Black ...... ID # 42-895 Red ...... ID # 42-896 Blue ..... ID # 42-897 Green ..... ID # 42-897 Eraser ..... ID # 42-898 Floor Stand ..... ID # 624-631