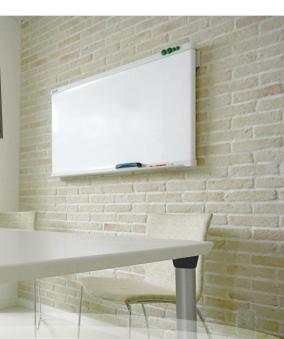

Since the PLUS Scroll Board doesn't flip, it can be mounted on a wall without losing any of the writing surface.

Shown with optional floor stand. The stand adjusts to two heights and features locking casters.

#### Wall mount or use with a floor stand.

- 1. The scrolling surface design allows the board to be mounted while still permitting access to both front and back writing surfaces. (The wall mount kit is included with the board.)
- 2. A floor stand is sold separately. The stand is adjustable to two heights.