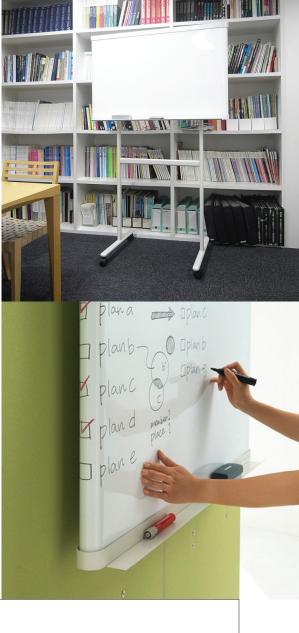

Since the PLUS Scroll Board doesn't flip, it can be mounted on a wall without losing any of the writing surface.

Shown with optional floor stand. The stand adjusts to two heights and features locking casters.

#### Wall mount or use with a floor stand.

- 1. The scrolling surface design allows the board to be mounted while still permitting access to both front and back writing surfaces. (The wall mount kit is included with the board.)
- 2. A floor stand is sold separately. The stand is adjustable to two heights.