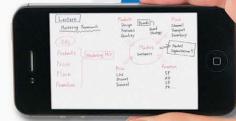

# Whiteboard simplicity meets smartphone technology.

Take a snapshot of the MTG Sync board and automatically keystone correct, save, organize and share your notes with the MTG Sync App.

The MTG Sync App lets you save, organize and share right from your Apple or Android device!\*

# Save, organize and share using your smartphone!