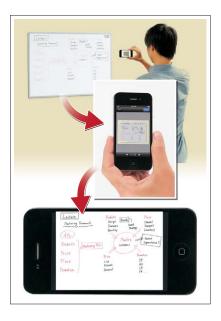

# Whiteboard simplicity meets smartphone technology.

Take a snapshot of the MTG Sync board and automatically keystone correct, save, organize and share your notes with the MTG Sync App.

The MTG Sync App lets you save, organize and share right from your Apple or Android device!\*

# Save, organize and share using your smartphone!

#### Automatic cropping and correction

When you take a picture with the MTG Sync App, it automatically detects the edges of the board. Simply confirm the best detected option and the handwritten notes are cropped and corrected for keystone distortion. You are provided with a crisp image in a portable file size for easy sharing.

## Organize and share

The saved data can be organized in folders, sent via e-mail, sent to Evernote or Dropbox and can be saved to the device's memory.

Choose how to share your notes.

Organize your notes in folders.