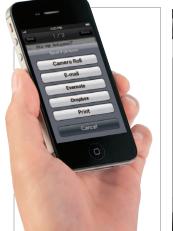

## Organize and share

The saved data can be organized in folders, sent via e-mail, sent to Evernote or Dropbox and can be saved to the device's memory.

Choose how to share your notes.

Organize your notes in folders.