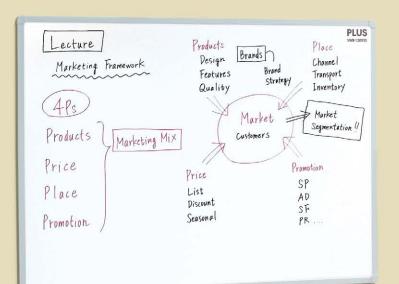

### Template sheet for easy organization

NEW APP DEVELOIMENT

Tom, Hike, Fevin, Hary. Kate

The template sheet for the MTG Sync allows you to enter pertinent meeting information in a standard format - Title, Date, etc. When the MTG Sync App is used to take a snapshot of handwritten notes, the information can be transcribed and used to sort and organize the notes, making them easy to find and browse. The template sheet can be easily attached or removed via its magnetic backing.