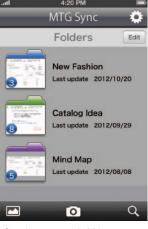

## Organize and share

The saved data can be organized in folders, sent via e-mail, sent to Evernote or Dropbox and can be saved to the device's memory.

Choose how to share your notes.

Organize your notes in folders.