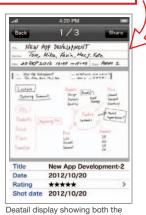

### Template sheet for easy organization

NEW APP DEVELOIMENT

Tom, Hike, Fevin, Hary. Kate

The template sheet for the MTG Sync allows you to enter pertinent meeting information in a standard format - Title, Date, etc. When the MTG Sync App is used to take a snapshot of handwritten notes, the information can be transcribed and used to sort and organize the notes, making them easy to find and browse. The template sheet can be easily attached or removed via its magnetic backing.

You can choose to view only the template information in thumbnail format for easy browsing.

notes and the template information.

205 Westwood Ave, Long Branch, NJ 07740 Phone: 866-94 BOARDS (26273) / (732)-222-1511 Fax: (732)-222-7088 | E-mail: sales@touchboards.com