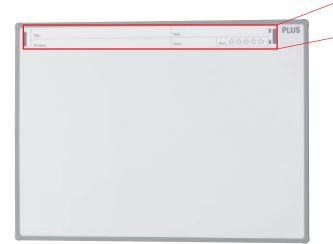

### Template sheet for easy organization

NEW APP DEVELOIMENT

Tom, Hike, Fevin, Hary. Kate

The template sheet for the MTG Sync allows you to enter pertinent meeting information in a standard format - Title, Date, etc. When the MTG Sync App is used to take a snapshot of handwritten notes, the information can be transcribed and used to sort and organize the notes, making them easy to find and browse. The template sheet can be easily attached or removed via its magnetic backing.