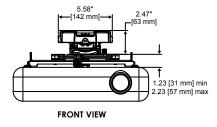

5.69"

6.29" •[160 mm]

CHANNEL DETAIL VIEW

For expanded product information and technical data visit www.peerlessmounts.com

17.63" 448 mm]

TOP VIEW OF

ADAPTER PLATE

4.79" [122 mm]

205 Westwood Ave, Long Branch, NJ 07740 Phone: 866-94 BOARDS (26273) / (732)-222-1511 Fax: (732)-222-7088 | E-mail: sales@touchboards.com

| MODELS                                                                                                                          |                                                                   |                                                                                      |
|---------------------------------------------------------------------------------------------------------------------------------|-------------------------------------------------------------------|--------------------------------------------------------------------------------------|
| Universal Models:                                                                                                               |                                                                   |                                                                                      |
|                                                                                                                                 | Includes theft resistant har<br>PRG-UNV<br>PRG-UNV-S<br>PRG-UNV-W | dware for attaching projector to mount<br>Black<br>Silver<br>White                   |
| Kitted Dedicated Models:                                                                                                        |                                                                   | els:                                                                                 |
|                                                                                                                                 | Includes dedicated project<br>PRG-MODELS                          | or adapter plate<br>Black                                                            |
|                                                                                                                                 | Dedicated Models:                                                 |                                                                                      |
| Projector adapter purchased separately* PRG-1 Black  Dedicated adapter plates come in flat black and include security fasteners |                                                                   |                                                                                      |
|                                                                                                                                 |                                                                   |                                                                                      |
| (                                                                                                                               | Mounting pattern                                                  |                                                                                      |
| <u>س</u>                                                                                                                        | Universal Models:                                                 | Up to 17.63" (448 mm)                                                                |
| Kit                                                                                                                             | ted Dedicated Models:                                             | Includes dedicated<br>projector adapter plate<br>Use MountFinder™ to verify model    |
|                                                                                                                                 | Dedicated Models:                                                 | Requires projector specific adapter<br>plate to be purchased separately              |
| SPECIFICATIONS                                                                                                                  |                                                                   |                                                                                      |
| Tilt   Swivel   Roll                                                                                                            |                                                                   |                                                                                      |
| $\pm 20^\circ$   $360^\circ$ ( $\pm 15^\circ$ when flush mounted)   $\pm 10^\circ$                                              |                                                                   |                                                                                      |
| LB/KG                                                                                                                           | Max load                                                          |                                                                                      |
|                                                                                                                                 |                                                                   | 50 lb (22 kg)                                                                        |
|                                                                                                                                 | Product Dimensions                                                | (W x H x D)                                                                          |
|                                                                                                                                 | Universal Models:                                                 | 8.5"-17.63" x 3.81"-4.81"<br>x 8.5"-17.63"<br>(216-448 x 97-122 x 216-448 mm)        |
|                                                                                                                                 | Dedicated Models:                                                 | 5.58" x 2.47" x 5.58"<br>(142 x 63 x 142 mm)                                         |
| Mounting Surfaces                                                                                                               |                                                                   |                                                                                      |
|                                                                                                                                 |                                                                   | Wood joist, concrete<br>and other structures<br>(Other structures require accessory) |
| Ship Weight                                                                                                                     |                                                                   |                                                                                      |
|                                                                                                                                 | Universal Models:<br>Dedicated Models:                            | 3.78 lb (1.72 kg)<br>1.8 lb (.82 kg)                                                 |
| CERTIFICATIONS                                                                                                                  |                                                                   |                                                                                      |
|                                                                                                                                 | D15                                                               | Rohs USE                                                                             |
| ACCESSORIES                                                                                                                     |                                                                   |                                                                                      |
|                                                                                                                                 |                                                                   |                                                                                      |
| ACC, CMJ Models:<br>Ceiling Platespg# 125, 127                                                                                  |                                                                   |                                                                                      |
| AEC, EXT Models:<br>Extension Columns pg# 127                                                                                   |                                                                   |                                                                                      |
| PWA-14(S)(W):<br>Projector Wall Arm pg# 129                                                                                     |                                                                   |                                                                                      |
|                                                                                                                                 | EX Mode<br>Ceiling/V                                              | <b>els:</b><br>Vall Extension Kits pg# 128<br>87                                     |