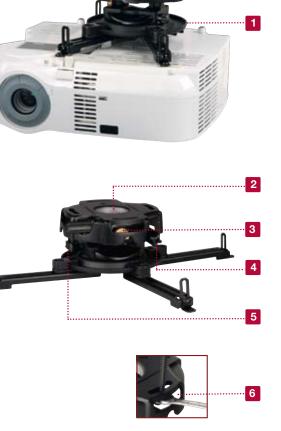

## **PRG Precision Gear Projector Mount**

For Projectors up to 50 lb (22 kg)

- 1. Spider<sup>®</sup> Universal Adapter Plate extends up to 17.63" (448 mm) to fit most projector models
- 2. Cable management allows cables to be routed through projector mount and out of sight
- 3. Patent-pending precision gear provides ImageLock™ alignment to accurately hold image position, virtually eliminating any sag or drift
- 4. Two adjustment knobs control tilt and roll image alignment. Engage using a Phillips screwdriver or extend knobs to adjust by hand
- 5. Quick-release mechanism to easily service projector
- 6. Horizontal wrench access slots make flush mounting installations quick & easy
- 7. Pre-installed security screws provide optional tilt and roll lock to prevent tampering with adjustment knobs