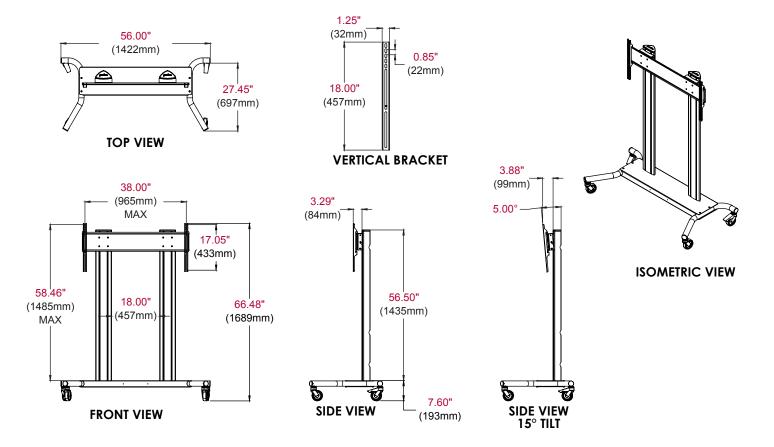

# **Product Specifications**

|           | DIMENSIONS (W x H x D)                         | PRODUCT WEIGHT | LOAD CAPACITY | FINISH     | AVAILABLE COLORS                |
|-----------|------------------------------------------------|----------------|---------------|------------|---------------------------------|
| SC590(-S) | 54.0" x 26.0" x 63.0"<br>(1371 x 660 x 1600mm) | 98lb (44.6kg)  | 300lb (136kg) | Power coat | SC590: Black<br>SC590-S: Silver |

All dimensions = inch (mm)