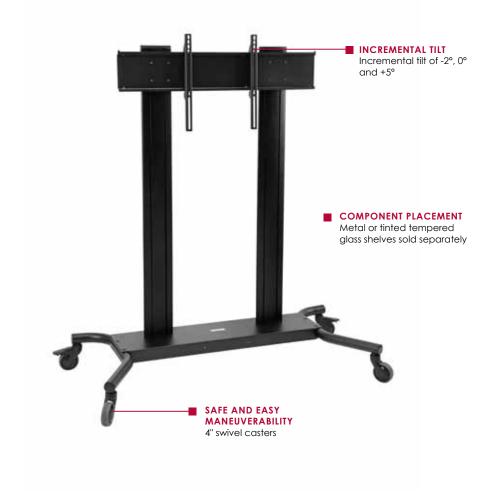

### **FEATURES**

- Incremental tilt of -2°, 0° and +5° locks in the ideal viewing angle
- Internal cable management for clean, clutter free look
- Maneuvers easily on 4.00" (102mm) swivel casters, two locking
- Customizable with accessories

Display size: 50" - 90"

Max load: 300lb (136kg)

205 Westwood Ave, Long Branch, NJ 07740 Phone: 866-94 BOARDS (26273) / (732)-222-1511 Fax: (732)-222-7088 | E-mail: sales@touchboards.com

SC590(-S)

Floor Cart for 50" to 90" Flat Panel Displays