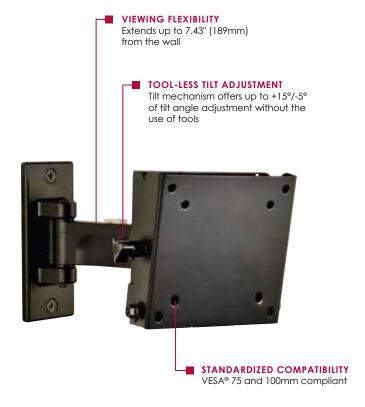

#### **FEATURES**

- Extends 7.43" (189mm) from the wall
- Retracts to 3.16" (80mm) to save space
- Integrated cable management keeps cables organized and out of the way
- Tilt mechanism offers +15°/-5° of tilt angle adjustment without the use of tools
- ±5° of roll for postinstallation display leveling
- ±90° of pivot
- VESA® 75 and 100mm compliant
- **UL** listed

# VESA® 100mm **Pivot Wall Mount**

for 10"-26" Flat Panel Displays

The YBP100 is simple to swing out and position into the ideal viewing angle and then retract back to the wall to save space. The tilt can effortlessly be adjusted without the use of tools and the roll enables the display to quickly be leveled at any time, even after installation. With integrated cable management, cords and cables are neatly organized and never in the way, even when extending and retracting the display.