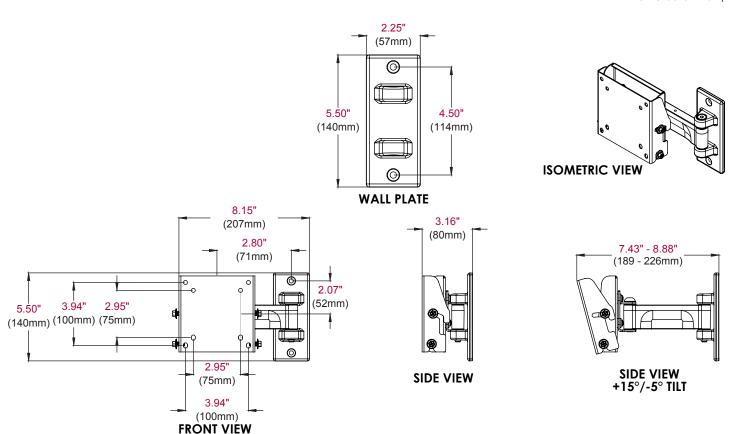

## **Product Specifications**

|        | DIMENSIONS (W x H x D)                                | PRODUCT WEIGHT  | LOAD CAPACITY | FINISH         | AVAILABLE COLORS |
|--------|-------------------------------------------------------|-----------------|---------------|----------------|------------------|
| YBP100 | 8.15" x 5.50" x 3.16"-7.43"<br>(207 x 140 x 80-189mm) | 2.38lb (1.08kg) | 25lb (11kg)   | Powder<br>Coat | Black            |