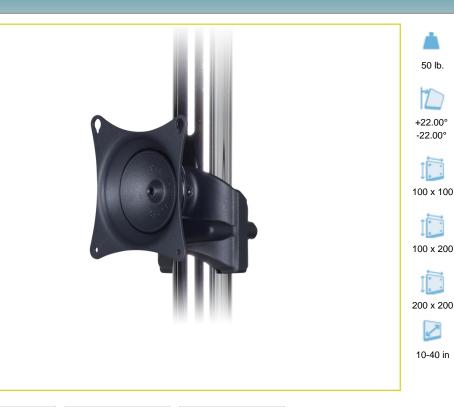

Mounting Pattern

Display Range

Tilt

7.00 lb. | 3.2 kg 50 lb. | 22.7 kg 100 x 100, 100 x 200, 200 x 200 mm 10.00 - 40.00 in +22.00° / -22.00°

### DESCRIPTION

The universal VESA Pole Mount fits mounting patterns up to 200 x 200mm. Its Radial Glide feature offers up to 12 degrees of smooth pivot adjustment in any direction, and once the adjustment is complete, the display remains supported and in a fixed position. The angled shape of the VPM allows back-to-back mounting.

## FEATURES

- Twelve degrees of omni-directional movement
- Perfect for mounting public view monitors
- Angled shape allows two VPMs to be mounted in a back-to-back position
- Mounts on poles and pipes with a diameter of up to 2 in.
- Heavy-duty design makes this mount ideal for security, rental and staging applications
- Includes both standard and Lock-It<sup>™</sup> security hardware pack
- Includes 200 x 200 VESA adapter plate and tilt adapters that allow and additional 10° of tilt (22° total)