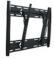

### DESCRIPTION

The universal VESA Pole Mount fits mounting patterns up to 200 x 200mm. Its Radial Glide feature offers up to 12 degrees of smooth pivot adjustment in any direction, and once the adjustment is complete, the display remains supported and in a fixed position. The angled shape of the VPM allows back-to-back mounting.

## FEATURES

- Twelve degrees of omni-directional movement
- Perfect for mounting public view monitors
- Angled shape allows two VPMs to be mounted in a back-to-back position
- Mounts on poles and pipes with a diameter of up to 2 in.
- Heavy-duty design makes this mount ideal for security, rental and staging applications
- Includes both standard and Lock-It<sup>™</sup> security hardware pack
- Includes 200 x 200 VESA adapter plate and tilt adapters that allow and additional 10° of tilt (22° total)