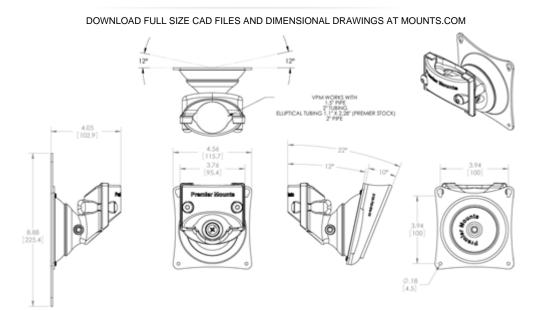

### DESCRIPTION

The universal VESA Pole Mount fits mounting patterns up to 200 x 200mm. Its Radial Glide feature offers up to 12 degrees of smooth pivot adjustment in any direction, and once the adjustment is complete, the display remains supported and in a fixed position. The angled shape of the VPM allows back-to-back mounting.

## FEATURES

- Twelve degrees of omni-directional movement
- Perfect for mounting public view monitors
- Angled shape allows two VPMs to be mounted in a back-to-back position
- Mounts on poles and pipes with a diameter of up to 2 in.
- Heavy-duty design makes this mount ideal for security, rental and staging applications
- Includes both standard and Lock-It<sup>™</sup> security hardware pack
- Includes 200 x 200 VESA adapter plate and tilt adapters that allow and additional 10° of tilt (22° total)