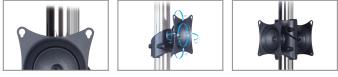

### DESCRIPTION

The universal VESA Pole Mount fits mounting patterns up to 200 x 200mm. Its Radial Glide feature offers up to 12 degrees of smooth pivot adjustment in any direction, and once the adjustment is complete, the display remains supported and in a fixed position. The angled shape of the VPM allows back-to-back mounting.

## FEATURES

- Twelve degrees of omni-directional movement
- Perfect for mounting public view monitors
- Angled shape allows two VPMs to be mounted in a back-to-back position
- Mounts on poles and pipes with a diameter of up to 2 in.
- Heavy-duty design makes this mount ideal for security, rental and staging applications
- Includes both standard and Lock-It<sup>™</sup> security hardware pack
- Includes 200 x 200 VESA adapter plate and tilt adapters that allow and additional 10° of tilt (22° total)