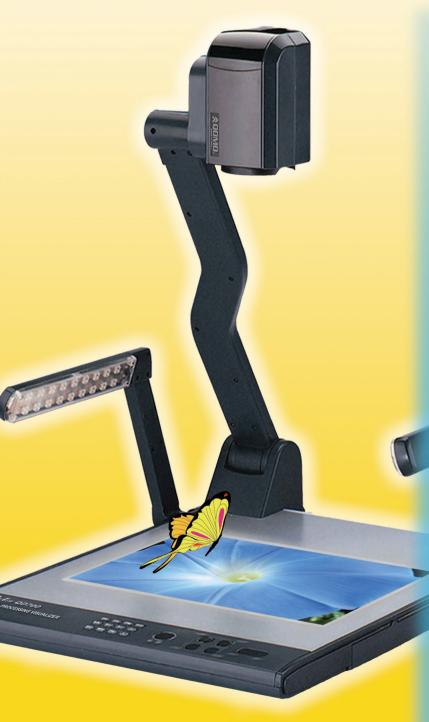

## QD 3300 Visualizer

A full size visualizer at an affordable price!

## Highlighted Features

- The QD3300 from QOMO HiteVision is the most cost effective, full size Visualizer on the market! Its CMOS camera delivers crystal clear images and sharp text.
- The QD3300 uses a high speed USB connection for image capturing and video recording. The unique plug 'n play USB system means no drivers are necessary and it will interface with Mac's, PC's, as well as 3rd party software systems allowing you to build curriculum and seamlessly interface with any interactive product.
- The full size stage, lit by LED lights provides a versatile work surface allowing you to show your documents and 3 Dimensional objects with ease.
- The QD3300 provides a full A4 back lit stage allowing you to show your transparencies and X-Rays. With the special negative feature, you can even show your photographic negatives in positive form!
- Presentation features such as freeze, image rotation, and title capture enrich your presentation experience.
- Systems users will appreciate the switching and RS232 controls built into the QD3300; allowing the control of multiple devices from one location.