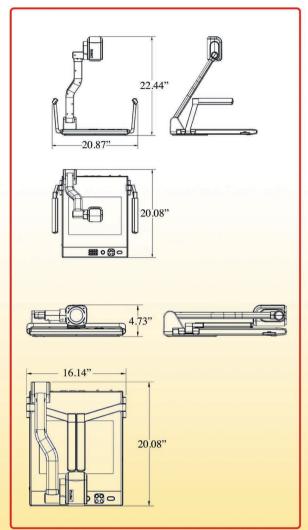

## **Specifications**

| Camera                                                      |                           |
|-------------------------------------------------------------|---------------------------|
| Image Sensor                                                | 1.3M CMOS                 |
| Output Resolution                                           | 1024×768                  |
| Optical Zoom                                                | 5X                        |
| Digital Zoom                                                | 10X                       |
| Input/Output                                                |                           |
| Video Input – VGA                                           | 2                         |
| Video Output – VGA                                          | 2                         |
| Audio Input                                                 | 2                         |
| Audio Output                                                | Mini Jack                 |
| Imaging Features                                            |                           |
| Image Storage                                               | 16                        |
| Negative                                                    | Yes                       |
| Freeze                                                      | Yes                       |
| Split                                                       | Yes                       |
| Title                                                       | Yes                       |
| Mirror                                                      | Yes                       |
| Rotation                                                    | 0, 90, 180, 270           |
| PC Connectivity                                             |                           |
| Driver                                                      | Plug-n-Play               |
| Frame Rate                                                  | 15 fps                    |
| Computer Connectivity                                       | USB                       |
| OS Support                                                  | PC, MAC                   |
| Lighting                                                    |                           |
| Lighting                                                    | 2 LED Arm Lights          |
| Light Box                                                   | 8x1/2" x 11" LED Light    |
| Control                                                     |                           |
| RS232 Control                                               | Yes                       |
| Remote Control                                              | Yes                       |
| Shooting area                                               | 320mmX240mm               |
| Other                                                       |                           |
| Form Factor                                                 | Full Size                 |
| Weight                                                      | 12 lbs                    |
| Power consumption                                           | 12W                       |
| Dimensions (WxDxH)                                          | Setup: 20.1"x20.9"x22.4"  |
| Dimensions (WxDxH)                                          | Folded: 20.1"x 16.1"x4.7" |
| Design and specifications subject to change without notice. |                           |

**Dimensions** 