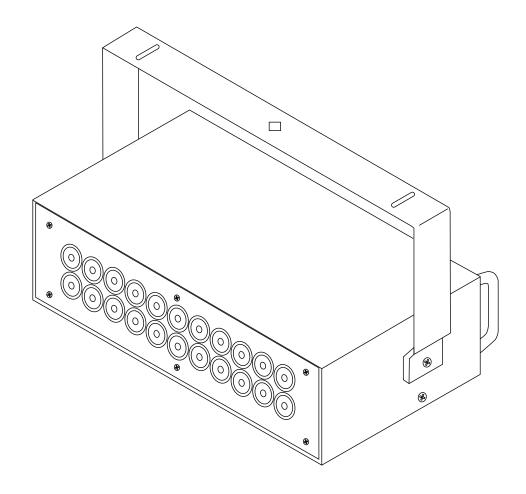

## DT-329 Stroboscope

## The NEW SHIMPO DT-329 Linear Stroboscope employs High Brightness LED Technology.

No other strobe on the market delivers a crisper, clearer image while operating at all flash rates with High Brightness. Even at ultra high repeats up to 120,000 (FPM), the service life of the DT-329 is 5x's greater than many traditional stroboscopes which incorporate xenon flash tubes. Due to LED engineering, which eliminates the need for xenon flash tubes, no sound is produced when in use; an added benefit and a great asset for audio and speaker research.

The DT-329 is ideal for wide and narrow web printing, motion and machine vibration analysis, audio (speaker) research, pulp and paper manufacturing and a wide range of rolling mill applications. Easy to mount and set up, the DT-329's design provides for daisy chain and external triggering methods. Phase shifting (flash advance/delay in degrees and mSec), external and internal flash control, and a back-lit LCD display provides the operator an easy to use visual inspection tool to monitor production quality under all line speeds.