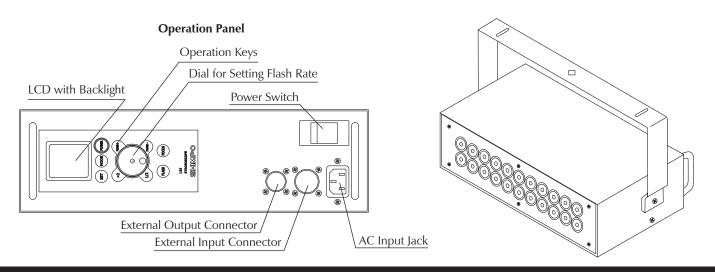

The DT-329 is ideal for wide and narrow web printing, motion and machine vibration analysis, audio (speaker) research, pulp and paper manufacturing and a wide range of rolling mill applications. Easy to mount and set up, the DT-329's design provides for daisy chain and external triggering methods. Phase shifting (flash advance/delay in degrees and mSec), external and internal flash control, and a back-lit LCD display provides the operator an easy to use visual inspection tool to monitor production quality under all line speeds.

| DT-329 STROBOSCOPE SPECIFICATIONS        |                                                                        |                                              |     |                |                        |
|------------------------------------------|------------------------------------------------------------------------|----------------------------------------------|-----|----------------|------------------------|
| Unit                                     | FPM (Flashes Per Minute), Hz                                           |                                              |     |                |                        |
| Flash Rate Range                         | High Range 60 – 120,000 FPM, 1 – 2,000Hz                               |                                              |     |                |                        |
| liasii kate kalige                       | Low Range                                                              | 60 – 12,000 FPM, 1 – 200Hz                   |     |                |                        |
| Flash Rate Accuracy                      | 0.02 % ± 1 digit at 77 ° F                                             |                                              |     |                |                        |
| Flash Setting Resolution                 | Unit FPM                                                               | High Range                                   | 1 F | PM             | 60 – 30,000 FPM        |
|                                          |                                                                        |                                              | 2 F | PM             | 30,002 – 60,000 FPM    |
|                                          |                                                                        |                                              | 5 F | PM             | 60,005 – 100,000 FPM   |
|                                          |                                                                        |                                              | 10  | FPM            | 100,010 – 120,000 FPM  |
|                                          |                                                                        | Low Range                                    | 0.1 | FPM            | 60.0 – 3,000.0 FPM     |
|                                          |                                                                        |                                              | 0.2 | P. FPM         | 3,000.2 – 6,000.0 FPM  |
|                                          |                                                                        |                                              | 0.5 | FPM            | 6,000.5 – 12,000.0 FPM |
|                                          | Unit Hz                                                                | High Range                                   | 0.1 | Hz             | 0.1 - 2000 Hz          |
|                                          |                                                                        | Low Range                                    |     | 11Hz           | 0.01 - 200 Hz          |
| Ratio (Flash Duty)                       | $0.1-2.5~\degree$ (/ $360~\degree$ ) Setting of every 0.1 $\degree$    |                                              |     |                |                        |
| Light Source                             | High Brightness LEDs                                                   |                                              |     |                |                        |
| Flash Delay                              | Time 0 – 999 ms                                                        |                                              |     |                |                        |
|                                          | Angle                                                                  | 0 – 359 °                                    |     |                |                        |
| Controls                                 | Power, Multiply by 2, Divide by 2, Phase Shift±, Ratio, Mode Setting   |                                              |     |                |                        |
| External Trigger Input                   | Photocoupler input 12mA/DC12V                                          |                                              |     |                |                        |
| External Clock Output                    | Photocoupler Output 30mA/DC30V, Pulse width 200µs                      |                                              |     |                |                        |
| Light Power<br>(Illumination/Brightness) | 1,250 lux                                                              | C 000 FDM                                    |     | 7.87in (20cm)  |                        |
|                                          | 700 lux                                                                | 6,000 FPN                                    | 1   | 19.69in (50cm) |                        |
|                                          | 1,950 lux                                                              | 120,000 FPM                                  |     | 7.87in (20cm)  |                        |
|                                          | 860 lux                                                                |                                              |     | 19.69in (50cm) |                        |
| Display                                  | LCD with                                                               | Main Display: 6 characters                   |     |                |                        |
|                                          | Backlight                                                              | Sub-display: Flash, Units, Battery, Settings |     |                |                        |
| Display Update                           | Continuous                                                             |                                              |     |                |                        |
| Power Supply                             | AC 100V – 240V 50/60Hz                                                 |                                              |     |                |                        |
| Weight                                   | 11lbs (5kg)                                                            |                                              |     |                |                        |
| Operating Temperature                    | 32 - 95° F (0 - 30° C)                                                 |                                              |     |                |                        |
| Includes                                 | AC cable, 1 Input Connector, 1 Output Connector, Manual, Warranty Card |                                              |     |                |                        |
| Warranty                                 | 2 Years                                                                |                                              |     |                |                        |