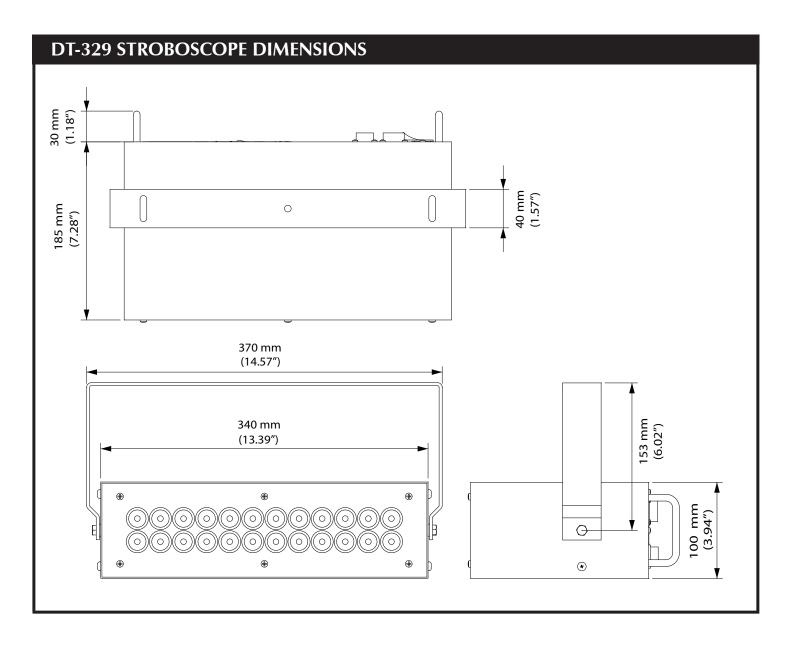

## DT-329 Stroboscope

| DT-329 STROBOSCOPE SPECIFICATIONS        |                                                                        |                                              |     |                |                        |
|------------------------------------------|------------------------------------------------------------------------|----------------------------------------------|-----|----------------|------------------------|
| Unit                                     | FPM (Flashes Per Minute), Hz                                           |                                              |     |                |                        |
| Flash Rate Range                         | High Range 60 – 120,000 FPM, 1 – 2,000Hz                               |                                              |     |                |                        |
| liasii kate kalige                       | Low Range                                                              | 60 – 12,000 FPM, 1 – 200Hz                   |     |                |                        |
| Flash Rate Accuracy                      | 0.02 % ± 1 digit at 77 ° F                                             |                                              |     |                |                        |
| Flash Setting Resolution                 | Unit FPM                                                               | High Range                                   | 1 F | PM             | 60 – 30,000 FPM        |
|                                          |                                                                        |                                              | 2 F | PM             | 30,002 – 60,000 FPM    |
|                                          |                                                                        |                                              | 5 F | PM             | 60,005 – 100,000 FPM   |
|                                          |                                                                        |                                              | 10  | FPM            | 100,010 – 120,000 FPM  |
|                                          |                                                                        | Low Range                                    | 0.1 | FPM            | 60.0 – 3,000.0 FPM     |
|                                          |                                                                        |                                              | 0.2 | P. FPM         | 3,000.2 – 6,000.0 FPM  |
|                                          |                                                                        |                                              | 0.5 | FPM            | 6,000.5 – 12,000.0 FPM |
|                                          | Unit Hz                                                                | High Range                                   | 0.1 | Hz             | 0.1 - 2000 Hz          |
|                                          |                                                                        | Low Range                                    |     | 11Hz           | 0.01 - 200 Hz          |
| Ratio (Flash Duty)                       | $0.1-2.5~\degree$ (/ $360~\degree$ ) Setting of every 0.1 $\degree$    |                                              |     |                |                        |
| Light Source                             | High Brightness LEDs                                                   |                                              |     |                |                        |
| Flash Delay                              | Time 0 – 999 ms                                                        |                                              |     |                |                        |
|                                          | Angle                                                                  | 0 – 359 °                                    |     |                |                        |
| Controls                                 | Power, Multiply by 2, Divide by 2, Phase Shift±, Ratio, Mode Setting   |                                              |     |                |                        |
| External Trigger Input                   | Photocoupler input 12mA/DC12V                                          |                                              |     |                |                        |
| External Clock Output                    | Photocoupler Output 30mA/DC30V, Pulse width 200µs                      |                                              |     |                |                        |
| Light Power<br>(Illumination/Brightness) | 1,250 lux                                                              | C 000 FDM                                    |     | 7.87in (20cm)  |                        |
|                                          | 700 lux                                                                | 6,000 FPN                                    | 1   | 19.69in (50cm) |                        |
|                                          | 1,950 lux                                                              | 120,000 FPM                                  |     | 7.87in (20cm)  |                        |
|                                          | 860 lux                                                                |                                              |     | 19.69in (50cm) |                        |
| Display                                  | LCD with                                                               | Main Display: 6 characters                   |     |                |                        |
|                                          | Backlight                                                              | Sub-display: Flash, Units, Battery, Settings |     |                |                        |
| Display Update                           | Continuous                                                             |                                              |     |                |                        |
| Power Supply                             | AC 100V – 240V 50/60Hz                                                 |                                              |     |                |                        |
| Weight                                   | 11lbs (5kg)                                                            |                                              |     |                |                        |
| Operating Temperature                    | 32 - 95° F (0 - 30° C)                                                 |                                              |     |                |                        |
| Includes                                 | AC cable, 1 Input Connector, 1 Output Connector, Manual, Warranty Card |                                              |     |                |                        |
| Warranty                                 | 2 Years                                                                |                                              |     |                |                        |