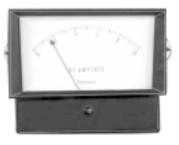

Bezel Kits for Wide-Vue 3-1/2" and 4-1/2" Meters

## Bezel Kits

The bezel kits provide an attractive modern appearance for Wide-Vue analog panel meters. Bezel kits are die cast with a black satin finish, and are designed for behind panel mounting. The bezel kits can accommodate a panel thickness from 1/8" to 3/16". Bezel kits include all mounting hardware required.



**Bezel Kit** 



Bezel Kit Attached to Meter



## **Dimensions and Ordering Information**

## **Bezel Kits**

Slide the bezel kit on the front of the meter. Place the mounting brackets around the mounting studs of the meter, and slide the wing through the bezel kit. Use the hardware supplied with the bezel kit to attach it to the meter (on the mounting studs), and the long screws to mount the meter behind the panel.