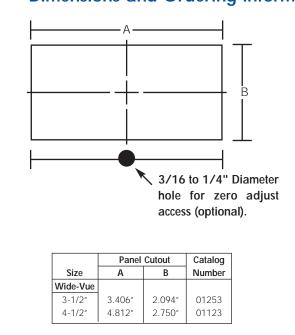

Bezel Kits for Wide-Vue 3-1/2" and 4-1/2" Meters

## Bezel Kits

The bezel kits provide an attractive modern appearance for Wide-Vue analog panel meters. Bezel kits are die cast with a black satin finish, and are designed for behind panel mounting. The bezel kits can accommodate a panel thickness from 1/8" to 3/16". Bezel kits include all mounting hardware required.



**Bezel Kit** 



Bezel Kit Attached to Meter



## **Dimensions and Ordering Information**

## **Bezel Kits**

Slide the bezel kit on the front of the meter. Place the mounting brackets around the mounting studs of the meter, and slide the wing through the bezel kit. Use the hardware supplied with the bezel kit to attach it to the meter (on the mounting studs), and the long screws to mount the meter behind the panel.