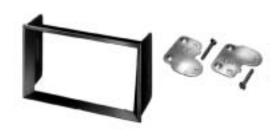

## Bezel Kits

The bezel kits provide an attractive modern appearance for Wide-Vue analog panel meters. Bezel kits are die cast with a black satin finish, and are designed for behind panel mounting. The bezel kits can accommodate a panel thickness from 1/8" to 3/16". Bezel kits include all mounting hardware required.

## **Bezel Kits**

Slide the bezel kit on the front of the meter. Place the mounting brackets around the mounting studs of the meter, and slide the wing through the bezel kit. Use the hardware supplied with the bezel kit to attach it to the meter (on the mounting studs), and the long screws to mount the meter behind the panel.