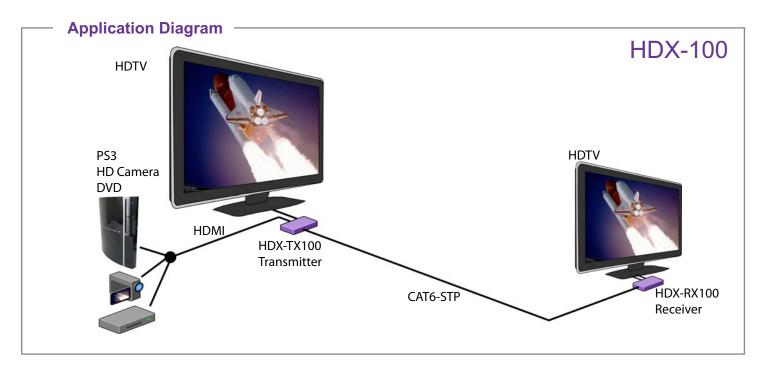

# Extend an HDMI Signal to One Remote Display Plus One Local Monitor up to 150 Feet Away

The HDX-100 Extends any HDMI Signal up to 150 Feet to Display Monitor and One Local Screen Using HDMI-to-CAT6 STP Cabling while Retaining High-Definition Images at 1080p up to 1920 x 1200 Resolution

Smart-AVI's HDX-100 is an innovative solution to extending any HDMI signal – be it a gaming console, Blueray player, computer, etc. – over inexpensive CAT6 STP cabling up to 150 feet away to one remote display and one local screen for real-time monitoring of content.

This is the perfect solution for broadcasting high-definition media easily and inexpensively from a source to display screen for customers to view while keeping the CPU in a remote, secure location such as a computer room or back office of a business. Utilizing the HDX-100, you can monitor what's being shown to your customers in real-time via a local display as you retain full control over the CPU or HDMI source, accessible only by key personnel.

The HDX-100 is a compact, dynamic unit that is small and easily integrated into a digital display network such as in a retail store or bar/lounge. The transmitter and receiver units are extremely compact, which makes inclusion into your infrastructure very simple and handy.