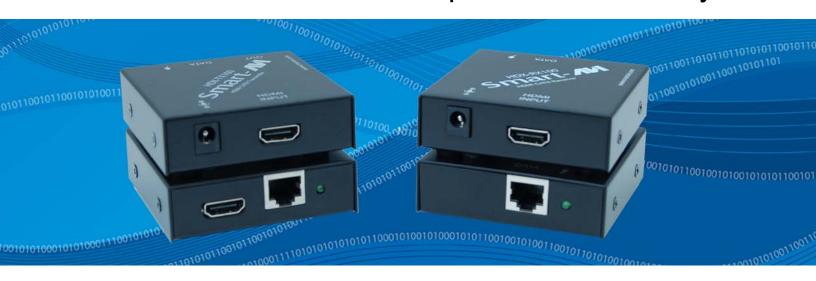

The HDX-100 is a compact, dynamic unit that is small and easily integrated into a digital display network such as in a retail store or bar/lounge. The transmitter and receiver units are extremely compact, which makes inclusion into your infrastructure very simple and handy.

#### Receiver-Front

Receiver-Back

## Tranmitter-Front

Transmitter-Back

Many leading companies have recognized and embraced the innovation of Smart-AVI's technologies and have successfully incorporated them into their organizations. Users of Smart-AVI include: