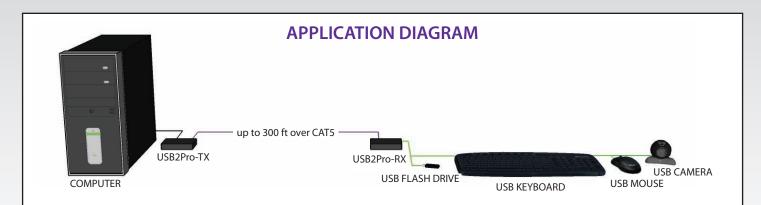

#### Extends USB 2.0 up to 300 feet over CAT5 Cable

SmartAVI's USB2Pro extends standard USB (Universal Serial Bus) 2.0 signals up to 300 feet using a single CAT5 cable. The USB2Pro supports all USB 2.0 high-speed devices, from keyboards to digital cameras and will operate on Windows®, Mac and Linux® operating systems. An integrated four-port hub allows for multiple devices to be connected to the USB2Pro at once. Additional USB hubs can be added, increasing the amount of devices that can be plugged into the USB2Pro.