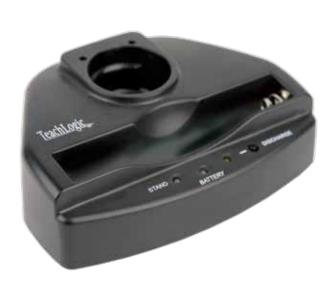

## Single Drop-In Charger BRC-101

Drop-in Charger for Pendant (IRT-89) or Handheld (IRH-30N, IRH-35, IRH-40) transmitter

## **Specifications**

Charging Port (Single)
Flashing Red LED
Solid Green LED
Power Supply
Dimensions
Weight

Pendant or Handheld Batteries being charged Batteries fully charged 12VDC/.5A 5" W x 3¾" D x 1½" H 7.4 oz.

## **Features**

- Convenient drop-in insertion
- Optimum charging rate for NiMH battery
- Auto charge/maintenance
- Charging mode indicator—Red LED
- Full charge indicator—Green LED
- Recycle function: periodic battery rejuvenation to maintain and extend battery service life
- Non-rechargeable battery prevention