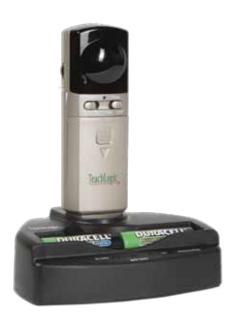

## Single Drop-In Charger BRC-101

Drop-in Charger for Pendant (IRT-89) or Handheld (IRH-30N, IRH-35, IRH-40) transmitter

## **Specifications**

Charging Port (Single)
Flashing Red LED
Solid Green LED
Power Supply
Dimensions
Weight

Pendant or Handheld Batteries being charged Batteries fully charged 12VDC/.5A 5" W x 3¾" D x 1½" H 7.4 oz.

## **Features**

- Convenient drop-in insertion
- Optimum charging rate for NiMH battery
- Auto charge/maintenance
- Charging mode indicator—Red LED
- Full charge indicator—Green LED
- Recycle function: periodic battery rejuvenation to maintain and extend battery service life
- Non-rechargeable battery prevention