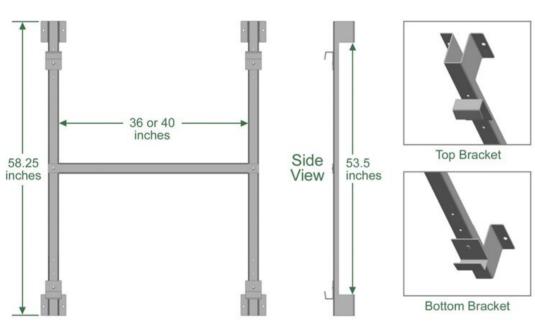

## **DIVERSIMOUNT SPECIFICATIONS:**

**Diversimount** employs a unique system of two uprights with a cross member and 5 lower mounting positions with variable length slots at top truly making it a "one size fits all" solution! **Diversimount** also borrows some key design elements from our flagship track mount system, **Diversitrack**. Namely our flexible clip system that holds tight to your favorite interactive white board.

- · Professionally manufactured using a high-tech laser
- We use a strong grade 5052 aluminum
- Epoxy powder coat finish in Oyster White
- Height adjustable up to 5 positions during installation
- Patented clip system holds your board firmly in place