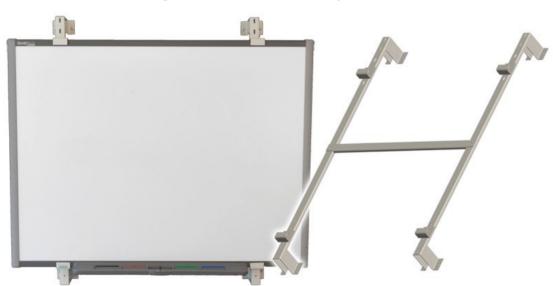

## Diversimount solution

## **DIVERSIMOUNT SPECIFICATIONS:**

**Diversimount** employs a unique system of two uprights with a cross member and 5 lower mounting positions with variable length slots at top truly making it a "one size fits all" solution! **Diversimount** also borrows some key design elements from our flagship track mount system, **Diversitrack**. Namely our flexible clip system that holds tight to your favorite interactive white board.