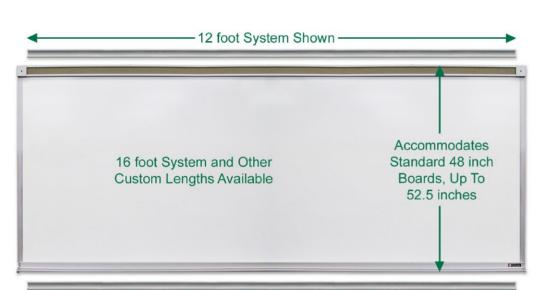

## **DIVERSITRACK SPECIFICATIONS:**

The **Diversitrack** employs a very secure and durable dual-track system with rails that attach above and below your existing chalk or dry erase board. It accommodates a standard height 48 inch tall existing board with chalk tray, up to 52.5 inches maximum.