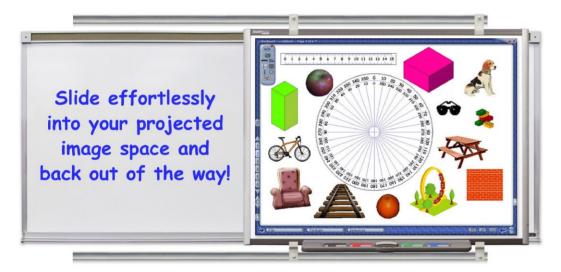

NOW YOU CAN MOUNT ANY INTERACTIVE WHITEBOARD IN FRONT OF YOUR EXISTING CHALK OR DRY ERASE BOARD! SIMPLY SLIDE IT OVER WHEN NOT IN USE!

## Introducing the first track mount system for interactive whiteboards!

Today's schools face difficult decisions when mounting their newly purchased interactive whiteboard technology. Now, thanks to **Diversitrack**, no more agonizing over whether to drill into your existing dry erase board! Diversitrack is the first sliding track mount system of its kind for interactive whiteboards supporting the industry's top brands.

Not only can you now mount your interactive whiteboard in front of your existing chalk or dry erase board, you can also move it aside effortlessly when not in use.

- Retain your existing dry erase space
- · Slide it to the side when not in use
- Clears a standard chalk tray
- · Height adjustable
- Great substitute for a mobile stand
- Perfect for new or existing construction
- · Professionally manufactured and finished in Oyster White neutral powder coat
- Simple to assemble and install