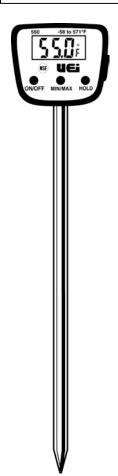

### 550 • Digital Thermometer

The 550 is housed in a protective sleeve that serves as a pocket clip and thermometer stand. Remove the stem from the sleeve to use. The stem can be slipped into the loop (built into the metal clip) to offer additional support or to insulate the operator from the measured substance. For best results when measuring liquids or permeable solids, insert at least half of the probe stem into the measured substance.

Caution: When measuring above 300°F, do not insert

stem into substance beyond crimp.

#### **Specifications**

| Temperature Range: | -58° to 571°F                                     |  |  |
|--------------------|---------------------------------------------------|--|--|
| Accuracy:          | ±1.8°F in the range -22°F to 302°F otherwise ±4°F |  |  |
| Resolution:        | ±0.1°F for -19.04 to 199.9 otherwise ±1°F from    |  |  |
|                    | 200 to 300                                        |  |  |
| Update Rate:       | Approximately 1 second                            |  |  |
| Certification:     | CE and NSF listed                                 |  |  |
| Battery:           | AB13, (SR44W)                                     |  |  |
| Warranty:          | Three year limited                                |  |  |