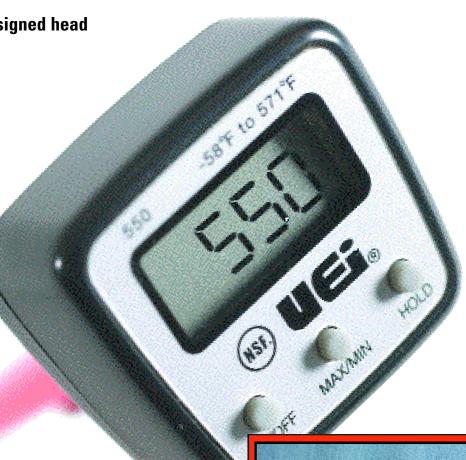

## POCKET SIZED PRECISION

- New ergonomically designed head
- **■** Water resistant
- Select a color for each application
- **■** Features include
  - -58° to 571°F
  - MIN/MAX
  - Data Hold
  - Auto power off

### 550 • Digital Thermometer

The 550 is housed in a protective sleeve that serves as a pocket clip and thermometer stand. Remove the stem from the sleeve to use. The stem can be slipped into the loop (built into the metal clip) to offer additional support or to insulate the operator from the measured substance. For best results when measuring liquids or permeable solids, insert at least half of the probe stem into the measured substance.

#### **OPERATION:**

On/Off: Powers instrument on or off.

MIN/MAX: Displays the minimum

(1st press) or the maximum (2nd press) temperature recorded since the thermometer was turned on. The thermometer returns to real-time

temperature readings in approximately three seconds.

Hold: Locks the present temperature on the

screen while "HOLD" flashes in the corner. Press HOLD again to resume

real-time measurement.

#### GENERAL:

The thermometer automatically turns off after approximately one hour to extend battery life. Replace battery immediately when the low battery icon appears on the LCD. Maximum temperature range for plastic case is 14° to 122°F.

#### **Specifications**

| Temperature Range: | -58° to 571°F                                     |  |  |
|--------------------|---------------------------------------------------|--|--|
| Accuracy:          | ±1.8°F in the range -22°F to 302°F otherwise ±4°F |  |  |
| Resolution:        | ±0.1°F for -19.04 to 199.9 otherwise ±1°F from    |  |  |
|                    | 200 to 300                                        |  |  |
| Update Rate:       | Approximately 1 second                            |  |  |
| Certification:     | CE and NSF listed                                 |  |  |
| Battery:           | AB13, (SR44W)                                     |  |  |
| Warranty:          | Three year limited                                |  |  |