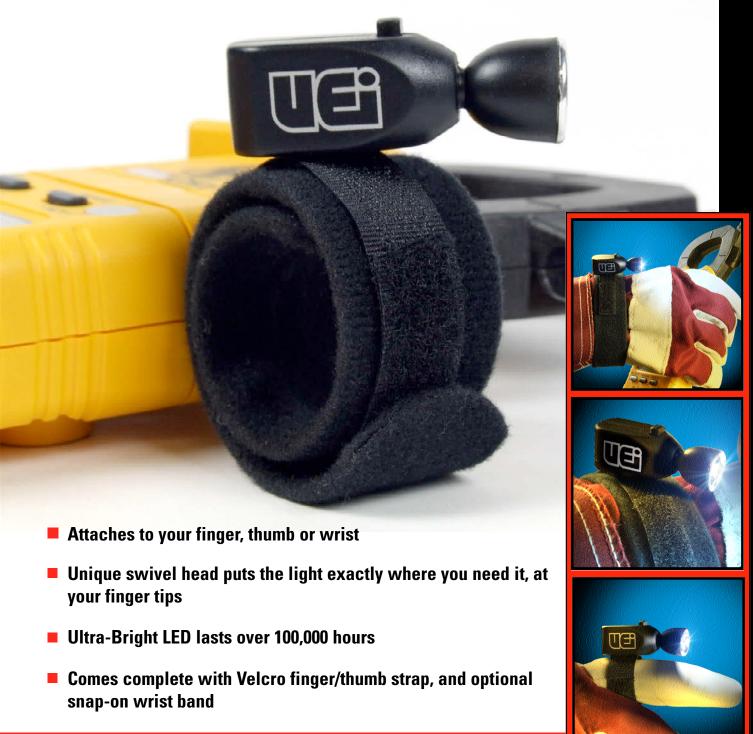

## **AWL1** • Firefly Wristlight<sup>™</sup>

The Firefly Wristlight<sup>TM</sup> conveniently puts light where you need it most, at your finger-tips. With adjustable application options, this is one of the most convenient lighting tools available. Designed to firmly strap onto your wrist, fingers, or tools, making the amount of application possibilities endless.

## The AWL1 has the following features:

- · Attaches to your finger, thumb or wrist
- Unique swivel chromed reflective head for maximum brightness
- Ultra-Bright LED lasts over 100,000 hours
- Comes complete with Velcro strap, and snap-on wrist band
- Three AG10 cell batteries included
- · One year limited warranty