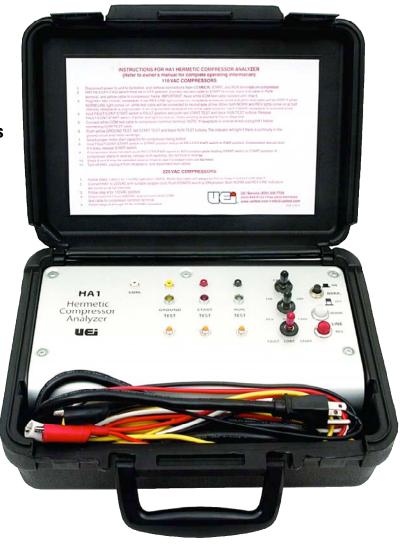

### **HA1** • Hermetic Compressor Analyzer

The HA1 analyzes and tests hermetic compressors at up to 25 amps of running current. Connects directly to the compressor motor eliminating the refrigeration system start capacitor.

#### The HA1 has the following features:

- 3 ranges of 250 VAC starting capacitors between 88-301 MFD
- Dual voltage operation of 120/240 VAC
- Indicates continuity and ground faults in motor windings with LED lights
- Free locked rotors by reversing motor action
- Convenient breakout jacks for measuring voltage and resistance
- One year limited warranty